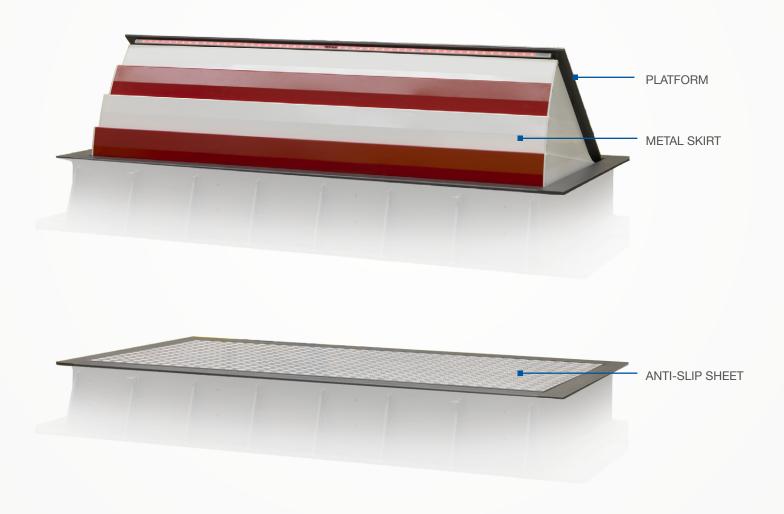

#### **GENERAL FEATURES**

RB500 is the basic version, not certified, typically used for perimeter protection of companies, hotels, convention centers and similar. The 500 series requires the installation of a basement compartment of about 300mm. It rises form the ground 500mm and the lenghts available are: 2m, 3m, 4m, 5m and 6m (greater lenghts are available on request).

#### **OPTIONAL ITEMS**

MULTILED FLASHING LIGHT- 30 LED POINTS/m

METAL SKIRT FOR CLOSING FRONT AND SIDE OF RB500 (WHITE/RED)

EMBOSSED SHEET IN AISI 304 STAINLESS STEEL

(IN ALTERNATIVE TO STANDARD ALUMINIUM SHEET)

# **RB500**

| PLATFORM HEIGHT                 | 500mm                                                               |
|---------------------------------|---------------------------------------------------------------------|
| PLATFORM LENGTH                 | STANDARD: 2m-3m-4m-5m-6m<br>GREATER LENGTHS ON REQUEST              |
| PLATFORM DEPTH                  | 300mm                                                               |
| MOVEMENT                        | HYDRAULIC                                                           |
| RISING SPEED                    | 5s                                                                  |
| LOWERING SPEED                  | 3s                                                                  |
| PLATFORM FINISH                 | ANTISLIP ALUMINIUM SHEET - OPTIONAL: ANTISLIP STAINLESS STEEL SHEET |
| LOAD CLASS                      | UNI D400                                                            |
| TYPE OF USE                     | INTENSIVE                                                           |
| VOLTAGE FOR CONTROL UNIT        | 230V - 50/60Hz                                                      |
| REFLECTING ADHESIVE STRIP       | YES - HEIGHT 55mm                                                   |
| BREAKOUT RESISTANCE             | 700.000 J                                                           |
| OPERATING TEMPERATURE           | -40 °C +70 °C (FOR LOW TEMPERATURES SEE HEATING RESISTANCE)         |
| CONNECTION LINE TO CONTROL UNIT | STANDARD 10m (MAX. LENGTH 30m)                                      |