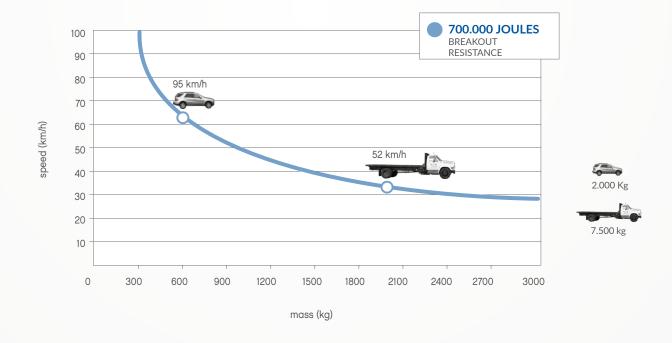

# **RB500**

| PLATFORM HEIGHT                 | 500mm                                                               |
|---------------------------------|---------------------------------------------------------------------|
| PLATFORM LENGTH                 | STANDARD: 2m-3m-4m-5m-6m<br>GREATER LENGTHS ON REQUEST              |
| PLATFORM DEPTH                  | 300mm                                                               |
| MOVEMENT                        | HYDRAULIC                                                           |
| RISING SPEED                    | 5s                                                                  |
| LOWERING SPEED                  | 3s                                                                  |
| PLATFORM FINISH                 | ANTISLIP ALUMINIUM SHEET - OPTIONAL: ANTISLIP STAINLESS STEEL SHEET |
| LOAD CLASS                      | UNI D400                                                            |
| TYPE OF USE                     | INTENSIVE                                                           |
| VOLTAGE FOR CONTROL UNIT        | 230V - 50/60Hz                                                      |
| REFLECTING ADHESIVE STRIP       | YES - HEIGHT 55mm                                                   |
| BREAKOUT RESISTANCE             | 700.000 J                                                           |
| OPERATING TEMPERATURE           | -40 °C +70 °C (FOR LOW TEMPERATURES SEE HEATING RESISTANCE)         |
| CONNECTION LINE TO CONTROL UNIT | STANDARD 10m (MAX. LENGTH 30m)                                      |