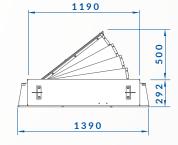

#### **GENERAL FEATURES**

RB500 is the basic version, not certified, typically used for perimeter protection of companies, hotels, convention centers and similar. The 500 series requires the installation of a basement compartment of about 300mm. It rises form the ground 500mm and the lenghts available are: 2m, 3m, 4m, 5m and 6m (greater lenghts are available on request).

# **RB500**

| PLATFORM HEIGHT                 | 500mm                                                               |
|---------------------------------|---------------------------------------------------------------------|
| PLATFORM LENGTH                 | STANDARD: 2m-3m-4m-5m-6m<br>GREATER LENGTHS ON REQUEST              |
| PLATFORM DEPTH                  | 300mm                                                               |
| MOVEMENT                        | HYDRAULIC                                                           |
| RISING SPEED                    | 5s                                                                  |
| LOWERING SPEED                  | 3s                                                                  |
| PLATFORM FINISH                 | ANTISLIP ALUMINIUM SHEET - OPTIONAL: ANTISLIP STAINLESS STEEL SHEET |
| LOAD CLASS                      | UNI D400                                                            |
| TYPE OF USE                     | INTENSIVE                                                           |
| VOLTAGE FOR CONTROL UNIT        | 230V - 50/60Hz                                                      |
| REFLECTING ADHESIVE STRIP       | YES - HEIGHT 55mm                                                   |
| BREAKOUT RESISTANCE             | 700.000 J                                                           |
| OPERATING TEMPERATURE           | -40 °C +70 °C (FOR LOW TEMPERATURES SEE HEATING RESISTANCE)         |
| CONNECTION LINE TO CONTROL UNIT | STANDARD 10m (MAX. LENGTH 30m)                                      |