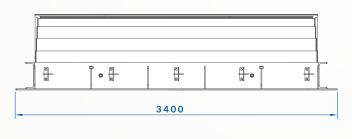

#### **GENERAL FEATURES**

RB500 is the basic version, not certified, typically used for perimeter protection of companies, hotels, convention centers and similar. The 500 series requires the installation of a basement compartment of about 300mm. It rises form the ground 500mm and the lenghts available are: 2m, 3m, 4m, 5m and 6m (greater lenghts are available on request).

# **RB500**

| PLATFORM HEIGHT                 | 500mm                                                               |
|---------------------------------|---------------------------------------------------------------------|
| PLATFORM LENGTH                 | STANDARD: 2m-3m-4m-5m-6m<br>GREATER LENGTHS ON REQUEST              |
| PLATFORM DEPTH                  | 300mm                                                               |
| MOVEMENT                        | HYDRAULIC                                                           |
| RISING SPEED                    | 5s                                                                  |
| LOWERING SPEED                  | 3s                                                                  |
| PLATFORM FINISH                 | ANTISLIP ALUMINIUM SHEET - OPTIONAL: ANTISLIP STAINLESS STEEL SHEET |
| LOAD CLASS                      | UNI D400                                                            |
| TYPE OF USE                     | INTENSIVE                                                           |
| VOLTAGE FOR CONTROL UNIT        | 230V - 50/60Hz                                                      |
| REFLECTING ADHESIVE STRIP       | YES - HEIGHT 55mm                                                   |
| BREAKOUT RESISTANCE             | 700.000 J                                                           |
| OPERATING TEMPERATURE           | -40 °C +70 °C (FOR LOW TEMPERATURES SEE HEATING RESISTANCE)         |
| CONNECTION LINE TO CONTROL UNIT | STANDARD 10m (MAX. LENGTH 30m)                                      |