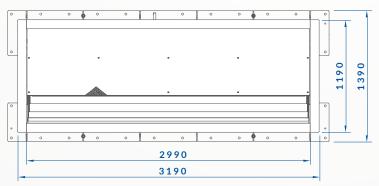

#### **GENERAL FEATURES**

RB500 is the basic version, not certified, typically used for perimeter protection of companies, hotels, convention centers and similar. The 500 series requires the installation of a basement compartment of about 300mm. It rises form the ground 500mm and the lenghts available are: 2m, 3m, 4m, 5m and 6m (greater lenghts are available on request).

# **RB500**

| PLATFORM HEIGHT                 | 500mm                                                               |
|---------------------------------|---------------------------------------------------------------------|
| PLATFORM LENGTH                 | STANDARD: 2m-3m-4m-5m-6m<br>GREATER LENGTHS ON REQUEST              |
| PLATFORM DEPTH                  | 300mm                                                               |
| MOVEMENT                        | HYDRAULIC                                                           |
| RISING SPEED                    | 5s                                                                  |
| LOWERING SPEED                  | 3s                                                                  |
| PLATFORM FINISH                 | ANTISLIP ALUMINIUM SHEET - OPTIONAL: ANTISLIP STAINLESS STEEL SHEET |
| LOAD CLASS                      | UNI D400                                                            |
| TYPE OF USE                     | INTENSIVE                                                           |
| VOLTAGE FOR CONTROL UNIT        | 230V - 50/60Hz                                                      |
| REFLECTING ADHESIVE STRIP       | YES - HEIGHT 55mm                                                   |
| BREAKOUT RESISTANCE             | 700.000 J                                                           |
| OPERATING TEMPERATURE           | -40 °C +70 °C (FOR LOW TEMPERATURES SEE HEATING RESISTANCE)         |
| CONNECTION LINE TO CONTROL UNIT | STANDARD 10m (MAX. LENGTH 30m)                                      |