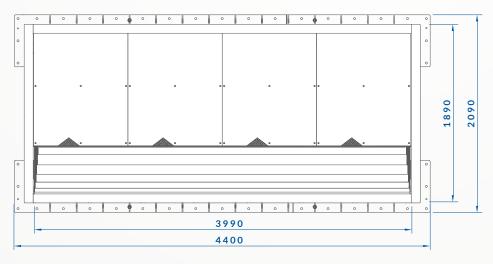

#### **GENERAL FEATURES**

RB1000 is the high security certified version (PAS68:2013 English Certification concerning a Crash test done with a 7500 kg truck at 80 km/h), typically used for the anti-terrorism protection at the highest levels. The 1000 series requires the installation of a basement compartment of about 400 mm; it rises from the ground 1000 mm and the lenghts available are: 2m, 3m, 4m, 5m and 6m (greater lenghts available on request).

# **RB1000**

| PLATFORM HEIGHT ABOVE GROUND    | 1000mm                                                              |
|---------------------------------|---------------------------------------------------------------------|
| PLATFORM LENGTH                 | STANDARD: 2m-3m-4m-5m-6m<br>GREATER LENGTHS ON REQUEST              |
| PLATFORM DEPTH                  | 300mm                                                               |
| MOVEMENT                        | HYDRAULIC                                                           |
| RISING SPEED                    | 8s                                                                  |
| LOWERING SPEED                  | 5s                                                                  |
| PLATFORM FINISH                 | ANTISLIP ALUMINIUM SHEET - OPTIONAL: STAINLESS STEEL ANTISLIP SHEET |
| LOAD CLASS                      | UNI D400                                                            |
| TYPE OF USE                     | INTENSIVE                                                           |
| VOLTAGE FOR CONTROL UNIT        | 230V - 50/60Hz                                                      |
| REFLECTING ADHESIVE STRIP       | YES - HEIGHT 55mm                                                   |
| BREAKOUT RESISTANCE             | 2.000.000 J                                                         |
| OPERATING TEMPERATURE           | -40 °C +70 °C (FOR LOW TEMPERATURES SEE HEATING RESISTANCE)         |
| CONNECTION LINE TO CONTROL UNIT | STANDARD 10m (MAX. LENGTH 30m)                                      |