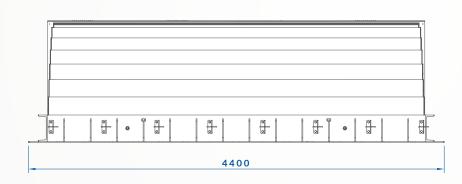

#### **GENERAL FEATURES**

RB1000 is the high security certified version (PAS68:2013 English Certification concerning a Crash test done with a 7500 kg truck at 80 km/h), typically used for the anti-terrorism protection at the highest levels. The 1000 series requires the installation of a basement compartment of about 400 mm; it rises from the ground 1000 mm and the lenghts available are: 2m, 3m, 4m, 5m and 6m (greater lenghts available on request).

# **RB1000**

| PLATFORM HEIGHT ABOVE GROUND    | 1000mm                                                              |
|---------------------------------|---------------------------------------------------------------------|
| PLATFORM LENGTH                 | STANDARD: 2m-3m-4m-5m-6m<br>GREATER LENGTHS ON REQUEST              |
| PLATFORM DEPTH                  | 300mm                                                               |
| MOVEMENT                        | HYDRAULIC                                                           |
| RISING SPEED                    | 8s                                                                  |
| LOWERING SPEED                  | 5s                                                                  |
| PLATFORM FINISH                 | ANTISLIP ALUMINIUM SHEET - OPTIONAL: STAINLESS STEEL ANTISLIP SHEET |
| LOAD CLASS                      | UNI D400                                                            |
| TYPE OF USE                     | INTENSIVE                                                           |
| VOLTAGE FOR CONTROL UNIT        | 230V - 50/60Hz                                                      |
| REFLECTING ADHESIVE STRIP       | YES - HEIGHT 55mm                                                   |
| BREAKOUT RESISTANCE             | 2.000.000 J                                                         |
| OPERATING TEMPERATURE           | -40 °C +70 °C (FOR LOW TEMPERATURES SEE HEATING RESISTANCE)         |
| CONNECTION LINE TO CONTROL UNIT | STANDARD 10m (MAX. LENGTH 30m)                                      |