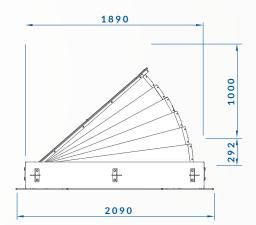

#### **GENERAL FEATURES**

RB1000 is the high security certified version (PAS68:2013 English Certification concerning a Crash test done with a 7500 kg truck at 80 km/h), typically used for the anti-terrorism protection at the highest levels. The 1000 series requires the installation of a basement compartment of about 400 mm; it rises from the ground 1000 mm and the lenghts available are: 2m, 3m, 4m, 5m and 6m (greater lenghts available on request).

# **RB1000**

| PLATFORM HEIGHT ABOVE GROUND    | 1000mm                                                              |
|---------------------------------|---------------------------------------------------------------------|
| PLATFORM LENGTH                 | STANDARD: 2m-3m-4m-5m-6m<br>GREATER LENGTHS ON REQUEST              |
| PLATFORM DEPTH                  | 300mm                                                               |
| MOVEMENT                        | HYDRAULIC                                                           |
| RISING SPEED                    | 8s                                                                  |
| LOWERING SPEED                  | 5s                                                                  |
| PLATFORM FINISH                 | ANTISLIP ALUMINIUM SHEET - OPTIONAL: STAINLESS STEEL ANTISLIP SHEET |
| LOAD CLASS                      | UNI D400                                                            |
| TYPE OF USE                     | INTENSIVE                                                           |
| VOLTAGE FOR CONTROL UNIT        | 230V - 50/60Hz                                                      |
| REFLECTING ADHESIVE STRIP       | YES - HEIGHT 55mm                                                   |
| BREAKOUT RESISTANCE             | 2.000.000 J                                                         |
| OPERATING TEMPERATURE           | -40 °C +70 °C (FOR LOW TEMPERATURES SEE HEATING RESISTANCE)         |
| CONNECTION LINE TO CONTROL UNIT | STANDARD 10m (MAX. LENGTH 30m)                                      |