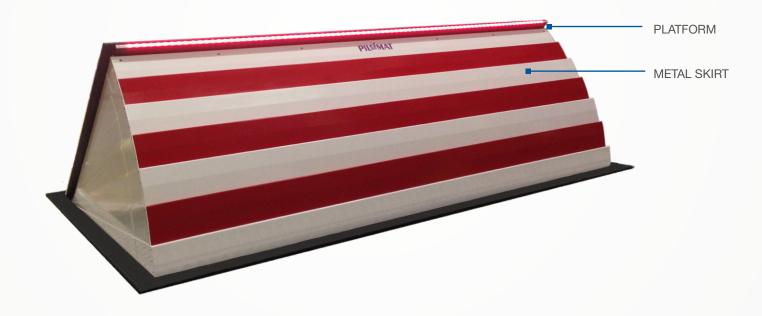

## **OPTIONAL ITEMS**

MULTILED FLASHING LIGHT- 30 LED POINTS/m

METAL SKIRT FOR CLOSING FRONT AND SIDE OF RB1000 (WHITE/RED)

EMBOSSED SHEET IN AISI 304 STAINLESS STEEL

(IN ALTERNATIVE TO STANDARD ALUMINIUM SHEET)