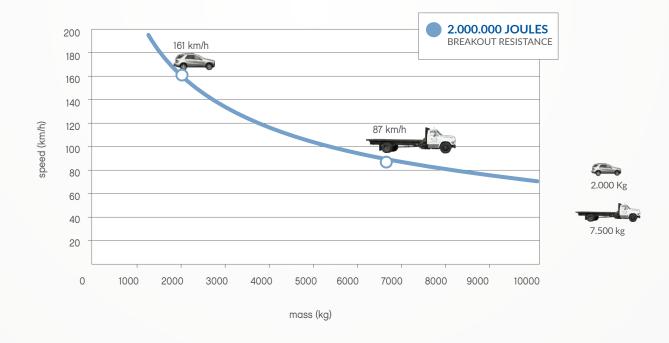

# **RB1000**

| PLATFORM HEIGHT ABOVE GROUND    | 1000mm                                                              |
|---------------------------------|---------------------------------------------------------------------|
| PLATFORM LENGTH                 | STANDARD: 2m-3m-4m-5m-6m<br>GREATER LENGTHS ON REQUEST              |
| PLATFORM DEPTH                  | 300mm                                                               |
| MOVEMENT                        | HYDRAULIC                                                           |
| RISING SPEED                    | 8s                                                                  |
| LOWERING SPEED                  | 5s                                                                  |
| PLATFORM FINISH                 | ANTISLIP ALUMINIUM SHEET - OPTIONAL: STAINLESS STEEL ANTISLIP SHEET |
| LOAD CLASS                      | UNI D400                                                            |
| TYPE OF USE                     | INTENSIVE                                                           |
| VOLTAGE FOR CONTROL UNIT        | 230V - 50/60Hz                                                      |
| REFLECTING ADHESIVE STRIP       | YES - HEIGHT 55mm                                                   |
| BREAKOUT RESISTANCE             | 2.000.000 J                                                         |
| OPERATING TEMPERATURE           | -40 °C +70 °C (FOR LOW TEMPERATURES SEE HEATING RESISTANCE)         |
| CONNECTION LINE TO CONTROL UNIT | STANDARD 10m (MAX. LENGTH 30m)                                      |