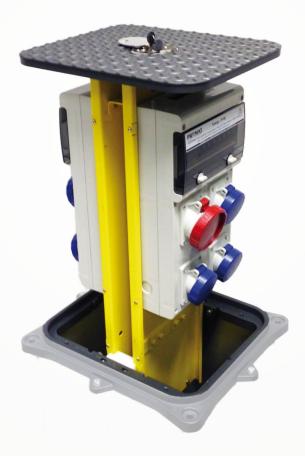

### **ENERGY TOWER**

The semiautomatic PILOMAT ENERGY B4030 60 towers are designed to provide complementary services such as electricity and telephone communications, compressed air and water. They are used in those places typically used for parking or pedestrian areas, and sometimes used as market areas and places for events, concerts and similar. The use of PILOMAT ENERGY B4030 60 prevents the laying of cables and tubes, guaranteeing greater security for its users. Current models are the result of the dedication of more than 40 years in the field of access control, and a twenty-year specialization in bollards.

#### **GENERAL FEATURES**

The B4030 60 PILOMAT ENERGY towers with manual movement allow the installation of electrical sockets, single and/or three phase 16A, in compliance with regulations EN 60301-1 and EN 60301-2 and related circuit breakers. The cover plate placed at the top of the tower is in compliance with regulation UNI EN 124 with load class C250.