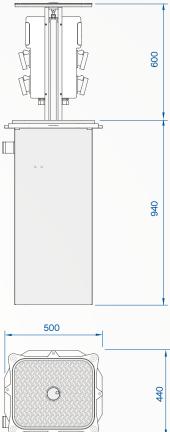

SOCKET INTERBLOCC IEC309 400V 32A 3P+N+T - IP 66 WITH MAGNETOTHERMIC SWITCH 4P 32A 6KA 30mA

CONNECTION CABLE 5G4 INSTALLED INSIDE PILOMAT ENERGY B4030 - LENGTH 3m

| MOVING TOWER                            | FE370 NORMAL STEEL                       |
|-----------------------------------------|------------------------------------------|
| MOVING TOWER DIMENSION                  | 400x300mm                                |
| MOVING TOWER HEIGHT                     | 600mm                                    |
| MOVING TOWER FINISH                     | POLYESTER POWDER PAINT - STANDARD YELLOW |
| CONNECTION LINE OUT OF THE TOWER        | STANDARD 3m                              |
| PROTECTION CLASS OF ELECTRIC COMPONENTS | IP66                                     |
| LOAD CLASS                              | C250                                     |
| POSSIBILITY OF FILLABLE COVERPLATE      | NO                                       |