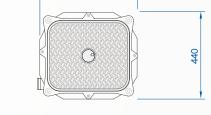

#### **GENERAL FEATURES**

The B4030 60 PILOMAT ENERGY towers with manual movement allow the installation of electrical sockets, single and/or three phase 16A, in compliance with regulations EN 60301-1 and EN 60301-2 and related circuit breakers. The cover plate placed at the top of the tower is in compliance with regulation UNI EN 124 with load class C250.

SOCKET INTERBLOCC IEC309 400V 32A 3P+N+T - IP 66 WITH MAGNETOTHERMIC SWITCH 4P 32A 6KA 30mA

CONNECTION CABLE 5G4 INSTALLED INSIDE PILOMAT ENERGY B4030 - LENGTH 3m

| MOVING TOWER                            | FE370 NORMAL STEEL                       |
|-----------------------------------------|------------------------------------------|
| MOVING TOWER DIMENSION                  | 400x300mm                                |
| MOVING TOWER HEIGHT                     | 600mm                                    |
| MOVING TOWER FINISH                     | POLYESTER POWDER PAINT - STANDARD YELLOW |
| CONNECTION LINE OUT OF THE TOWER        | STANDARD 3m                              |
| PROTECTION CLASS OF ELECTRIC COMPONENTS | IP66                                     |
| LOAD CLASS                              | C250                                     |
| POSSIBILITY OF FILLABLE COVERPLATE      | NO                                       |