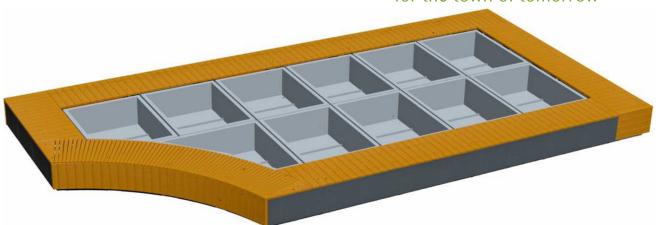

## Mobile Garden - Rectangular shape with rounded interior Ref. 50 0131

Street Furniture Mobile Gardens Range

Sineu Graff: Intelligent Design for the town of tomorrow

## Presentation

The rounded rectangular Mobile Garden is based on the Mobile Gardens concept, for creating friendly settings and new atmospheres.

This steel-faced piece of equipment is an innovative solution for the temporary or permanent refurbishment of areas where planting in the soil is not possible.

## Description

The rounded rectangular Mobile Garden is made up of:

- 9 seating modules with:
- inner structure in 3mm thick galvanized steel
- stability cross member in galvanized steel
- seating with wooden planks
- 3mm thick painted galvanized steel facing
- 3mm thick painted galvanized steel plinths
- stainless steel adjustable feet
- connecting systems, each made up of a 6mm thick galvanized steel flange and a galvanized steel pin, dimensions 60x30mm, 6mm thick
- 9 rectangular boxes (type 1) in 2mm thick galvanized steel (total volume 520L including 110L water reserve) and fitted with fixed lifting handles and 4 adjustable feet
- 1 rectangular box with 1 cut corner (type 2) in 2mm thick galvanized steel (total volume 470L including 95L water reserve) and fitted with fixed lifting handles and 4 adjustable feet
- 1 triangular box (type 3) in 2mm thick galvanized steel (total volume 400L including 80L water reserve) and fitted with fixed lifting handles and
- 31 finishing coping pieces in 3mm thick galvanized steel.