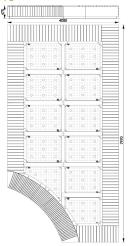

## Dimensions

Colours

Colours shown: Wood: Natural shade

Metal parts: RAL 7012 Basalt grey

Colours to select from RAL (satin) or AKZO NOBEL (sand) charts.

Street Furniture