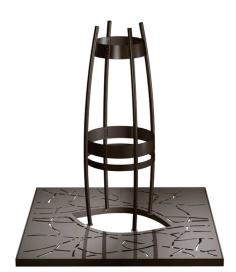

# Presentation

Tree guards support trees and protect them from damage and impacts, and have been designed especially to be harmonious with all urban settings, and can be used with all our series of tree grilles (2000, 3000 and 6000).

# Description

Tree guards are made up of 2 half guards made of 2mm thick painted galvanized steel tubes with a 30mm diameter and 4mm thick painted galvanized steel.

The opening diameter is 370mm.

Steel parts are zinc plated, then they undergo our powder blast process (after cleaning and shot blasting, they are coated with a first coat of epoxy powder, and then with a second coat of polyester powder).

The 2 half-guards are fastened with 10 M8 bolts.

The tree guard is fastened to the grille with 4 fastening brackets.

##RC## 4 fastening points.

Delivered unassembled.

Weight: 22kg.

### Colours

Colour shown: Tree guard: Sand black 100

Colours to select from RAL (satin) or AKZO NOBEL (sand) charts.

Street Furniture

SINEU GRAFF FRANCE Tél. + 33 (0)3 88 58 74 58 · Fax + 33 (0)3 88 74 01 00 info@sineugraff.com - www.sineugraff.com