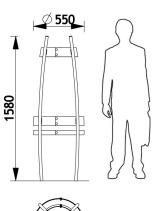

# Dimensions

The 2 half-guards are fastened with 10 M8 bolts.

The tree guard is fastened to the grille with 4 fastening brackets.

##RC## 4 fastening points.

Delivered unassembled.

Weight: 22kg.