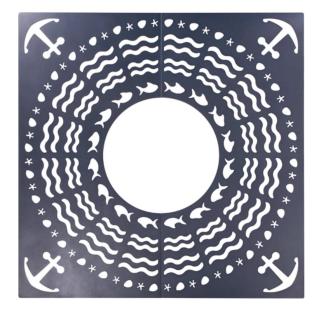

### Presentation

A steel grille with an Ocean motif that draws on nature.

Our series 2000/Figurative tree grilles have been developed using an eco-conception approach and are made of steel; they have been studied and designed optimally to minimise the use of raw materials and the energy required for manufacturing them.

## Description

The tree grille is made up of two half grilles in 6mm thick painted galvanized steel placed on a perimeter frame in 6mm thick painted galvanized steel. The profile of the frame is an angle iron.

The 2 half grilles are assembled with screws and nuts.

Number of frame anchoring points: 12 (Ø 14mm holes). Delivered unassembled. Weight: 147kg.