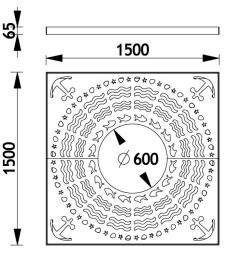

### Dimensions

The 2 half grilles are assembled with screws and nuts.

Number of frame anchoring points: 12 (Ø 14mm holes). Delivered unassembled. Weight: 147kg.