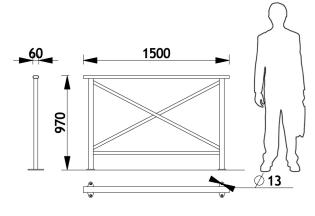

#### Dimensions

4 anchoring points (plate mounted version).

Delivered assembled.

Weight: 16kg.