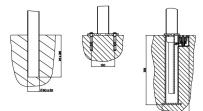

## ► Fixings device

Fixing type A

Fixing type B Fixing type C

Street Furniture