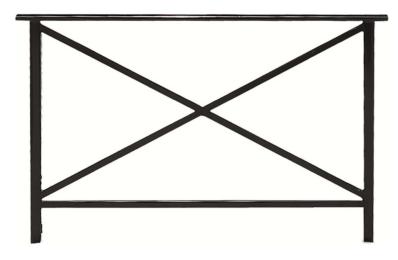

## Description

The barrier is made up of vertical uprights made of 2mm thick city tubes with a 50x40mm section, horizontal rails made of 2mm thick oval tubes with a 60x30mm section, and a motif made of 2mm thick square tubes with a 30x30mm section.

## Colours

Colour shown: Barrier: RAL 9017 Traffic black

Colours to select from RAL (satin) or AKZO NOBEL (sand) charts.