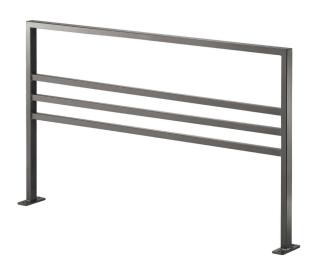

#### Presentation

Series 3000 barriers are marked by their contemporary design for a graceful street furniture range with clean lines.

This furniture has been designed and manufactured by Sineu Graff, experts in urban landscaping, in accordance with a sustainable development approach.

# **Description**

The painted galvanized steel barrier is made up of 2mm thick rectangular perimeter tubes with a 50x30mm section, filled with 2mm thick square tubes with a 30x30mm section.

The anchoring plates are 8mm thick.

#### ▶ Colours

Colour shown:

Metallic grey 7100

Colours to select from RAL (satin) or AKZO NOBEL (sand) charts.