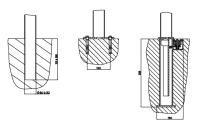

g, in accordance with a sustainable development approach.

# **Description**

The painted galvanized steel barrier is made up of 2mm thick rectangular perimeter tubes with a 50x30mm section, filled with 2mm thick square tubes with a 30x30mm section.

The anchoring plates are 8mm thick.

Steel parts are zinc plated, then they undergo our powder blast process (after cleaning and shot blasting, they are coated with a first coat of epoxy powder, and then with a second coat of polyester powder).

4 anchoring points (plate mounted version).

Delivered assembled.

Weight: 16 kg (fixed anchor.), 16 kg (plate anchor.) or 24 kg (removable anchor.).

#### ▶ Colours

Colour shown:

Metallic grey 7100

Colours to select from RAL (satin) or AKZO NOBEL (sand) charts.

### Dimensions



# Fixings device



Fixing type A Fixing type B Fixing type C





Street Furniture