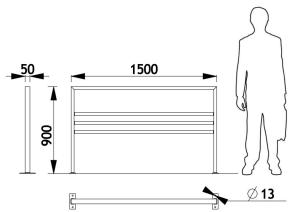

### Dimensions

# **Description**

The painted galvanized steel barrier is made up of 2mm thick rectangular perimeter tubes with a 50x30mm section, filled with 2mm thick square tubes with a 30x30mm section.

The anchoring plates are 8mm thick.