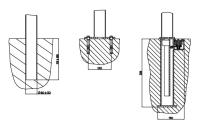

le development approach.

### **Description**

The painted galvanized steel barrier is made up of 2mm thick rectangular perimeter tubes with a 50x30mm section, filled with 2mm thick square tubes with a 30x30mm section.

The flat iron on the median plane and the anchoring plates are 8mm

Steel parts are zinc plated, then they undergo our powder blast process (after cleaning and shot blasting, they are coated with a first coat of epoxy powder, and then with a second coat of polyester powder).

4 anchoring points (plate mounted version).

Delivered assembled.

Weight: 14 kg (fixed anchor.), 14 kg (plate anchor.) or 12 kg (removable anchor.).

#### ▶ Colours

Colour shown:

Metallic grey 7100

Colours to select from RAL (satin) or AKZO NOBEL (sand) charts.

### Dimensions



# Fixings device



Fixing type A Fixing type B Fixing type C





Street Furniture