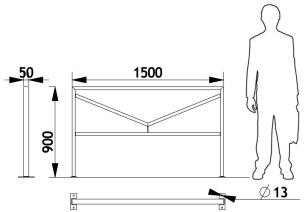

nce with a sustainable development approach.

### **Description**

The painted galvanized steel barrier is made up of 2mm thick rectangular perimeter tubes with a 50x30mm section, filled with 2mm thick square tubes with a 30x30mm section.

The flat iron on the median plane and the anchoring plates are 8mm

Steel parts are zinc plated, then they undergo our powder blast process (after cleaning and shot blasting, they are coated with a first coat of epoxy powder, and then with a second coat of polyester powder).

4 anchoring points (plate mounted version).

Delivered assembled.

Weight: 14 kg (fixed anchor.), 14 kg (plate anchor.) or 12 kg (removable anchor.).

#### ▶ Colours

Colour shown:

Metallic grey 7100

Colours to select from RAL (satin) or AKZO NOBEL (sand) charts.

### Dimensions



# Fixings device



Fixing type A Fixing type B Fixing type C





Street Furniture