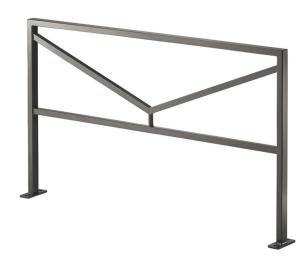

#### Presentation

Series 3000 barriers are marked by their contemporary design for a graceful street furniture range with clean lines.

This furniture has been designed and manufactured by Sineu Graff, experts in urban landscaping, in accordance with a sustainable development approach.

### **Description**

The painted galvanized steel barrier is made up of 2mm thick rectangular perimeter tubes with a 50x30mm section, filled with 2mm thick square tubes with a 30x30mm section.

The flat iron on the median plane and the anchoring plates are 8mm