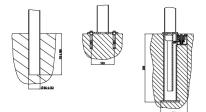

# ► Fixings device

Fixing type A

Fixing type B Fixing type C

Street Furniture