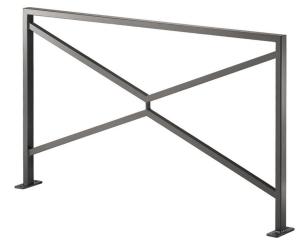

### Presentation

Series 3000 barriers are marked by their contemporary design for a graceful street furniture range with clean lines.

This furniture has been designed and manufactured by Sineu Graff, experts in urban landscaping, in accordance with a sustainable development approach.

# Description

The painted galvanized steel barrier is made up of 2mm thick rectangular perimeter tubes with a 50x30mm section, filled with 2mm thick square tubes with a 30x30mm section.

The flat iron on the median plane and the anchoring plates are 8mm thick.