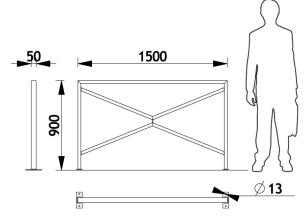

#### Dimensions

# Description

The painted galvanized steel barrier is made up of 2mm thick rectangular perimeter tubes with a 50x30mm section, filled with 2mm thick square tubes with a 30x30mm section.

The flat iron on the median plane and the anchoring plates are 8mm thick.

4 anchoring points (plate mounted version).

Delivered assembled.

Weight: 14 kg (fixed anchor.), 14 kg (plate anchor.) or 22 kg (removable anchor.).