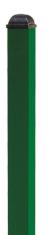

#### Presentation

Series 6000 posts are made up of a steel tube with a cast iron cap. The clean lines of these pieces will make them suitable for all your settings. This furniture has been designed and manufactured by Sineu Graff, experts in urban landscaping, in accordance with a sustainable development approach.

# Description

The post is made up of a painted galvanized steel body with a 100x100  $\,$  mm square section and a cast iron cap.

Steel parts are zinc plated, then they undergo our powder blast process (after cleaning and shot blasting, they are coated with a first coat of epoxy powder, and then with a second coat of polyester powder).

## Colours

Colours shown: Body: RAL 8002 Signal brown Cap: Ral 9017 Traffic black

Colours to select from RAL (satin) or AKZO NOBEL (sand) charts.