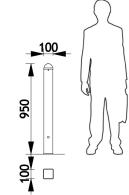

$  mm square section and a cast iron cap.

Steel parts are zinc plated, then they undergo our powder blast process (after cleaning and shot blasting, they are coated with a first coat of epoxy powder, and then with a second coat of polyester powder).

Cast-iron parts are produced in a foundry located close to our factory in France and are treated using our powder blast process (after cleaning and shot blasting, the parts are coated with a first coat of epoxy powder, and then with a second coat of polyester powder).

The cap is assembled onto the body of the post using rivets. Delivered assembled.

Weight of post alone: 14kg.

## Colours

Colours shown: Body: RAL 8002 Signal brown Cap: Ral 9017 Traffic black

Colours to select from RAL (satin) or AKZO NOBEL (sand) charts.

#### Dimensions



# Fixings device





Fixing type D







SINEU GRAFF partner in Norway : Laud Produkter AS Salg: Rosenkrantz gt 15, 0160 Oslo Administrasjon: Pb. 2, 4951 Risør Org.nr: 911933500 - Telefon: 21904020

SINEU GRAFF info@sineugraff.com - www.sineugraff.com