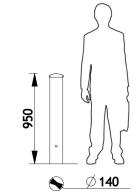

galvanized steel body and a cast iron cap.

Steel parts are zinc plated, then they undergo our powder blast process (after cleaning and shot blasting, they are coated with a first coat of epoxy powder, and then with a second coat of polyester powder).

Cast-iron parts are produced in a foundry located close to our factory in France and are treated using our powder blast process (after cleaning and shot blasting, the parts are coated with a first coat of epoxy powder, and then with a second coat of polyester powder).

The cap is assembled onto the body of the post using rivets.

Delivered assembled.

Weight of post alone: 19kg.

## Colours

Colours shown: Body: RAL 6005 Moss green Cap: Ral 9017 Traffic black

Colours to select from RAL (satin) or AKZO NOBEL (sand) charts.

#### Dimensions



# Fixings device



Fixing type A

Fixing type D



Street Furniture



SINEU GRAFF partner in Norway : Laud Produkter AS

Salg: Rosenkrantz gt 15, 0160 Oslo Administrasjon: Pb. 2, 4951 Risør Org.nr: 911933500 - Telefon: 21904020

SINEU GRAFF info@sineugraff.com - www.sineugraff.com