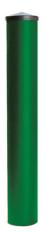

#### Presentation

Series 6000 posts are made up of a steel tube with a cast iron cap. The clean lines of these pieces will make them suitable for all your settings. This furniture has been designed and manufactured by Sineu Graff, experts in urban landscaping, in accordance with a sustainable development approach.

# Description

The post is made up of a painted galvanized steel body and a cast iron cap.

Steel parts are zinc plated, then they undergo our powder blast process (after cleaning and shot blasting, they are coated with a first coat of epoxy powder, and then with a second coat of polyester powder).

## Colours

Colours shown: Body: RAL 6005 Moss green Cap: Ral 9017 Traffic black

Colours to select from RAL (satin) or AKZO NOBEL (sand) charts.