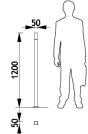

# Dimensions

#### Description

The post is made up of a 2mm thick square painted galvanized steel tube with a 50x50mm section.

The post has a 3mm thick cast aluminium cap and plate versions have 8mm thick anchoring plates.