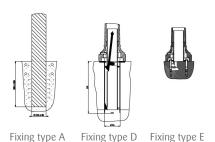

Graff, experts in urban landscaping, in accordance with a sustainable development approach.

# Description

The post is made up of a 2mm thick square painted galvanized steel tube with a 50x50mm section.

The post has an anchoring plate and a 3mm thick cap.

Steel parts are zinc plated, then they undergo our powder blast process (after cleaning and shot blasting, they are coated with a first coat of epoxy powder, and then with a second coat of polyester powder).

The cap is assembled onto the body of the post using 2 rivets.

4 Ø 11mm anchoring points (plate mounted version).

Delivered assembled.

Weight of post alone: 4kg.

#### **Colours**

Colour shown:

Post: Metallic grey 7100

Colours to select from RAL (satin) or AKZO NOBEL (sand) charts.

### **Dimensions**



# ▶ Fixings device







Street Furniture