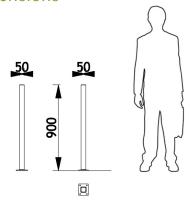

# Description

The post is made up of a 2mm thick square painted galvanized steel tube with a 50x50mm section.

The post has an anchoring plate and a 3mm thick cap.

Steel parts are zinc plated, then they undergo our powder blast process (after cleaning and shot blasting, they are coated with a first coat of epoxy powder, and then with a second coat of polyester powder).

The cap is assembled onto the body of the post using 2 rivets.

4 Ø 11mm anchoring points (plate mounted version).

Delivered assembled.

Weight of post alone: 4kg.

### **Dimensions**