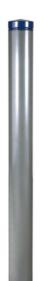

## Description

Series 2000 posts are made up of painted galvanized steel body and a contemporary aluminium cap.

Steel parts are zinc plated, then they undergo our powder blast process (after cleaning and shot blasting, they are coated with a first coat of epoxy powder, and then with a second coat of polyester powder).

The cap is assembled onto the body of the post using screws and nuts. 3 Ø 11mm anchoring points (plate mounted version).

Delivered assembled.

Weight: 7kg.

## Colours

Colours shown: Cap: RAL 5011 Steel blue Body: Metallic grey 7100

Colours to select from RAL (satin) or AKZO NOBEL (sand) charts.