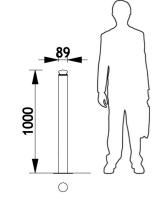

This furniture has been designed and manufactured by Sineu Graff, experts in urban landscaping, in accordance with a sustainable development approach.

## Description

Series 2000 posts are made up of painted galvanized steel body and a classic aluminium cap.

Steel parts are zinc plated, then they undergo our powder blast process (after cleaning and shot blasting, they are coated with a first coat of epoxy powder, and then with a second coat of polyester powder).

The cap is assembled onto the body of the post using screws and nuts. 3  $\emptyset$  11mm anchoring points (plate mounted version).

Delivered assembled.

Weight: 9kg.

## Colours

Colours shown: Cap: RAL 8019 Brown grey Body: Metallic grey 7100

Colours to select from RAL (satin) or AKZO NOBEL (sand) charts.

#### Dimensions



# Fixings device



Fixing type A

Fixing type D



Street Furniture



SINEU GRAFF partner in Norway : Laud Produkter AS Salg: Rosenkrantz gt 15, o160 Oslo Administrasjon: Pb. 2, 4951 Risør Org.nr: 911933500 - Telefon: 21904020

SINEU GRAFF info@sineugraff.com - www.sineugraff.com