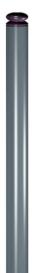

## Description

Series 2000 posts are made up of painted galvanized steel body and a classic aluminium cap.

Steel parts are zinc plated, then they undergo our powder blast process (after cleaning and shot blasting, they are coated with a first coat of epoxy powder, and then with a second coat of polyester powder).

The cap is assembled onto the body of the post using screws and nuts. 3  $\emptyset$  11mm anchoring points (plate mounted version).

Delivered assembled.

Weight: 9kg.

## Colours

Colours shown: Cap: RAL 8019 Brown grey Body: Metallic grey 7100

Colours to select from RAL (satin) or AKZO NOBEL (sand) charts.