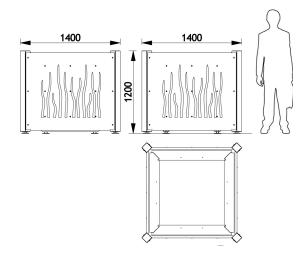

ladding panels have a Roots motif made by laser cutting, and are assembled on the posts with stainless steel fasteners and wooden inserts. After the application of a flow coat, the wood is coated with solvent-free water-based emulsion stain.

The wood used is certified and sourced from well-managed forests.

Steel parts are zinc plated, then they undergo our powder blast process (after cleaning and shot blasting, they are coated with a first coat of epoxy powder, and then with a second coat of polyester powder).

The planter has removable fronts, making it possible to handle the planting boxes with a lift truck.

This planter is compatible with the Sineu Flor system.

Capacity: 1080 litres, including 210-litre reserve.

Weight of planter alone: 166 kg.

Delivered assembled.

# Dimensions



### **Colours**

Colours shown: Wood: Natural shade Cladding panels: RAL 7005 Mouse grey

Colours to select from RAL (satin) or AKZO NOBEL (sand) charts.



Street Furniture

#### SINEU GRAFF partner in Norway : Laud Produkter AS

Salg: Rosenkrantz gt 15, 0160 Oslo Administrasjon: Pb. 2, 4951 Risør Org.nr: 911933500 - Telefon: 21904020