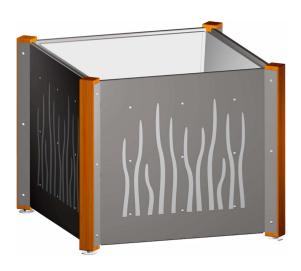

### Presentation

Roots metal planters are suited to the most contemporary settings. This piece of furniture suggests harmony between plants and the planter, thanks to the steel plate with a laser-cut Roots motif.

# Description

The Roots planter has 4 wooden corner posts with a 100x100mm section, four M22 adjustable feet in stainless steel, 4 cladding panels in 3mm thick painted galvanized steel and a fixed handling planting box with four stainless steel M22 adjustable feet.

The cladding panels have a Roots motif made by laser cutting, and are assembled on the posts with stainless steel fasteners and wooden inserts. After the application of a flow coat, the wood is coated with solvent-free water-based emulsion stain.

### **Colours**

Colours shown: Wood: Natural shade Cladding panels: RAL 7005 Mouse grey

Colours to select from RAL (satin) or AKZO NOBEL (sand) charts.

Street Furniture