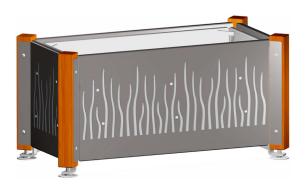

### Presentation

Roots metal planters are suited to the most contemporary settings. This piece of furniture suggests harmony between plants and the planter, thanks to the steel plate with a laser-cut Roots motif.

# Description

The Roots planter has 4 wooden corner posts with a 80x80mm section, 4 M22 adjustable feet in stainless steel, 4 box supports in 6mm thick painted galvanized steel, 4 cladding panels in 3mm thick painted galvanized steel and a fixed handling planting box.

The cladding panels have a Roots motif made by laser cutting, and are assembled on the posts with stainless steel fasteners.

The planting box is held by the frame and rests directly on the angle irons fixed to each adjustable foot.