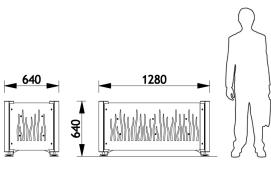

ing box.

The cladding panels have a Roots motif made by laser cutting, and are assembled on the posts with stainless steel fasteners.

The planting box is held by the frame and rests directly on the angle irons fixed to each adjustable foot.

After the application of a flow coat, the wood is coated with solvent-free water-based emulsion stain.

The wood used is certified and sourced from well-managed forests.

Steel parts are zinc plated, then they undergo our powder blast process (after cleaning and shot blasting, they are coated with a first coat of epoxy powder, and then with a second coat of polyester powder).

This planter is compatible with the Sineu Flor system.

Capacity: 200 litres, including 50-litre reserve.

Weight of planter alone: 70 kg.

Delivered assembled.

# Dimensions



### Colours

Colours shown: Wood: Natural shade Cladding panels: RAL 7005 Mouse grey

Colours to select from RAL (satin) or AKZO NOBEL (sand) charts.



Street Furniture

#### SINEU GRAFF partner in Norway : Laud Produkter AS

Salg: Rosenkrantz gt 15, o160 Oslo Administrasjon: Pb. 2, 4951 Risør Org.nr: 911933500 - Telefon: 21904020

SINEU GRAFF info@sineugraff.com - www.sineugraff.com