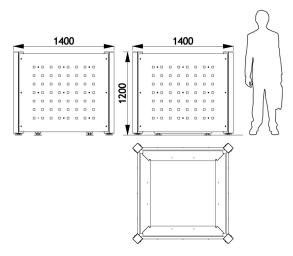

anels have a geometric motif made by laser cutting, and are assembled on the posts with stainless steel fasteners and wooden inserts. After the application of a flow coat, the wood is coated with solvent-free water-based emulsion stain.

The wood used is certified and sourced from well-managed forests.

Steel parts are zinc plated, then they undergo our powder blast process (after cleaning and shot blasting, they are coated with a first coat of epoxy powder, and then with a second coat of polyester powder).

The planter has removable fronts, making it possible to handle the planting boxes with a lift truck.

All our planters are compatible with the Sineu Flor system.

Capacity: 1080 litres, including 210-litre reserve.

Weight of planter alone: 208 kg.

Delivered assembled.

# Dimensions



## ► Colours

Colours shown: Wood: Natural shade Cladding panels: RAL 7005 Mouse grey Plates: RAL 1023 Traffic yellow Colours to select from RAL (satin) or AKZO NOBEL (sand) charts.



Street Furniture

#### SINEU GRAFF partner in Norway : Laud Produkter AS

Salg: Rosenkrantz gt 15, 0160 Oslo Administrasjon: Pb. 2, 4951 Risør Org.nr: 911933500 - Telefon: 21904020 SINEU GRAFF info@sineugraff.com - www.sineugraff.com