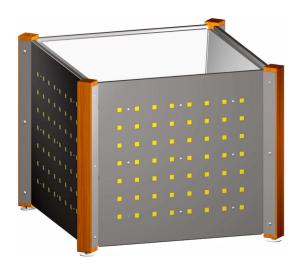

## Presentation

The Domino planter has been designed to be in harmony with the most contemporary outdoor settings and is characterised by a design that combines wood, metal and colour. The cladding panels of the Domino planter are assembled on corner posts, creating an effect of wood clasped between two sheets of steel. This piece of street furniture owes its stylish appearance to the steel walls, which offer a wide variety of motifs that are picked out by another contrasting background plate.

# Description

The Domino planter has 4 wooden corner posts with a 100x100mm section, four M22 adjustable feet in stainless steel, 4 cladding panels in 3mm thick painted zinc-plated steel, 4 decorative plates in 1.5mm thick painted galvanized steel and a fixed handling planting box with four stainless steel M22 adjustable feet.

The cladding panels have a geometric motif made by laser cutting, and are assembled on the posts with stainless steel fasteners and wooden inserts. After the application of a flow coat, the wood is coated with solvent-free water-based emulsion stain.

## ► Colours

Colours shown: Wood: Natural shade Cladding panels: RAL 7005 Mouse grey Plates: RAL 1023 Traffic yellow Colours to select from RAL (satin) or AKZO NOBEL (sand) charts.

Street Furniture