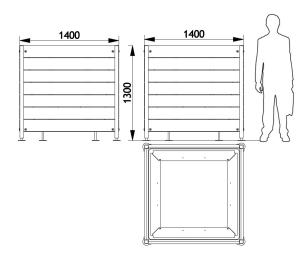

#### **Dimensions**

The planter has removable fronts, making it possible to handle the planting boxes with a lift truck.

All our planters are compatible with the Sineu Flor system.

Capacity: 1080 litres, including 210-litre reserve.

Weight of planter alone: 179 kg.

Delivered assembled.