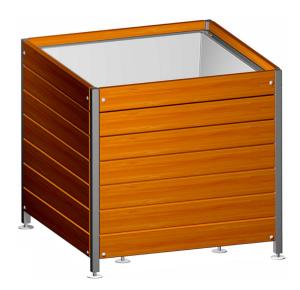

#### Presentation

The Optima planter is made of wood and has been eco-designed to require a smaller number of steel and wooden parts.

An optimised planter, which is elegant and simple, and plays on materials and textures.

## **Description**

The planter is made up of:

- 4 posts (section 50x50mm, 3mm thick) in painted galvanized steel
- 4 M22 stainless steel adjustable feet
- 4 U-shaped upper angle irons (section 19x50mm, 4mm thick) in painted galvanized steel
- 4 U-shaped lower angle irons (section 38x56mm, 4mm thick)
- 4 panels, each made of 7 wooden slats (section 160x35mm) and two U-shaped slat supports (section 40x9mm, 3mm thick) in painted galvanized steel
- 1 fixed handling planting box with 4 M22 stainless steel adjustable feet.

The planter has removable fronts, making it possible to handle the planting boxes with a lift truck.

All our planters are compatible with the Sineu Flor system.

Capacity: 1080 litres, including 210-litre reserve.