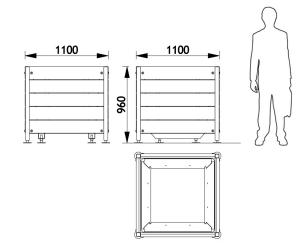

# Dimensions

### Description

The planter is made up of:

- 4 posts (section 50x50mm, 3mm thick) in painted galvanized steel
- 4 M22 stainless steel adjustable feet
- 4 U-shaped upper angle irons (section 19x5omm, 4mm thick) in painted galvanized steel
- 4 U-shaped lower angle irons (section 38x56mm, 4mm thick)
- 4 panels, each made of 5 wooden slats (section 160x35mm) and two U-shaped slat supports (section 40x9mm, 3mm thick) in painted galvanized steel
- 1 fixed handling planting box with 4 M22 stainless steel adjustable feet.
- After the application of a flow coat, the wood is coated with solvent-free water-based emulsion stain.
- The wood used is certified and sourced from well-managed forests.

Weight of planter alone: 109 kg.

Delivered assembled.