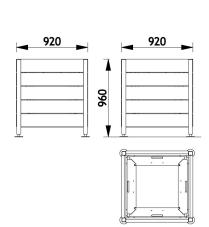

ts (section 40x9mm, 3mm thick) in painted galvanized steel
- 1 bottom plate 4mm thick) in galvanised steel
- -1 fixed handling planting box.

After the application of a flow coat, the wood is coated with solvent-free water-based emulsion stain.

The wood used is certified and sourced from well-managed forests.

Steel parts are zinc plated, then they undergo our powder blast process (after cleaning and shot blasting, they are coated with a first coat of epoxy powder, and then with a second coat of polyester powder).

The planter panels are fixed from the inside using wooden inserts with no visible fasteners.

All our planters are compatible with the Sineu Flor system.

Capacity: 350 litres, including 80-litre reserve.

Weight of planter alone: 113 kg.

Delivered assembled.

### Dimensions





## Colours

Colours shown:

Wood: Natural shade

Framework: Grey 900 sable

Colours to select from RAL (satin) or AKZO NOBEL (sand) charts.





Street Furniture