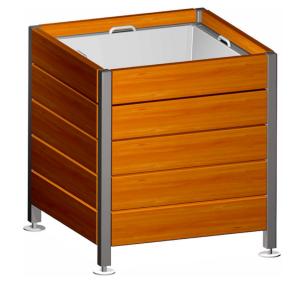

#### ▶ Presentation

The Optima planter is made of wood and has been eco-designed to require a smaller number of steel and wooden parts.

An optimised planter, which is elegant and simple, and plays on materials and textures.

## **Description**

The planter is made up of:

- 4 posts (section 50x50mm, 3mm thick) in painted galvanized steel
- 4 M22 stainless steel adjustable feet
- 4 U-shaped upper angle irons (section 19x50mm, 4mm thick) in painted galvanized steel
- 4 U-shaped lower angle irons (section 38x56mm, 4mm thick)
- 4 panels, each made of 5 wooden slats (section 160x35mm) and two U-shaped slat supports (section 40x9mm, 3mm thick) in painted galvanized steel
- 1 bottom plate 4mm thick) in galvanised steel
- -1 fixed handling planting box.

After the application of a flow coat, the wood is coated with solvent-free water-based emulsion stain.

The wood used is certified and sourced from well-managed forests.

Steel parts are zinc plated, then they undergo our powder blast process (after cleaning and shot blasting, they are coated with a first coat of epoxy powder, and then with a second coat of polyester powder).

The planter panels are fixed from the inside using wooden inserts with no visible fasteners.

All our planters are compatible with the Sineu Flor system.

Capacity: 350 litres, including 80-litre reserve.