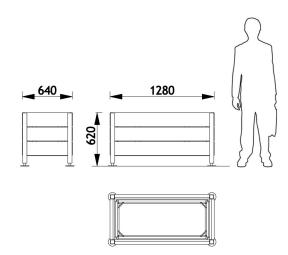

ports (section 40x9mm, 3mm thick) in painted galvanized steel
- 1 bottom plate 4mm thick) in galvanised steel
- 1 fixed handling planting box.

After the application of a flow coat, the wood is coated with solvent-free water-based emulsion stain.

The wood used is certified and sourced from well-managed forests.

Steel parts are zinc plated, then they undergo our powder blast process (after cleaning and shot blasting, they are coated with a first coat of epoxy powder, and then with a second coat of polyester powder).

The planter panels are fixed from the inside using wooden inserts with no visible fasteners.

All our planters are compatible with the Sineu Flor system.

Capacity: 200 litres, including 50-litre reserve.

Weight of planter alone: 85 kg.

Delivered assembled.

## Dimensions



#### Colours

Colours shown:

Wood: Natural shade

Framework: Grey 900 sable

Colours to select from RAL (satin) or AKZO NOBEL (sand) charts.





Street Furniture