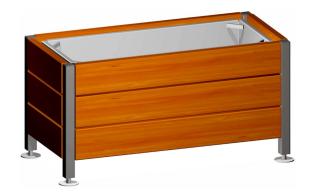

### Presentation

The Optima planter is made of wood and has been eco-designed to require a smaller number of steel and wooden parts.

An optimised planter, which is elegant and simple, and plays on materials and textures.

This piece of street furniture is designed to be in harmony with all types of architecture and is distinguished by its high quality and precise assembly.

This furniture has been designed and manufactured by Sineu Graff, experts in urban landscaping, in accordance with a sustainable development approach.

## **Description**

The planter is made up of:

- 4 posts (section 50x50mm, 3mm thick) in painted galvanized steel
- 4 M22 stainless steel adjustable feet
- 4 U-shaped upper angle irons (section 19x50mm, 4mm thick) in painted galvanized steel
- 4 U-shaped lower angle irons (section 38x56mm, 4mm thick)
- 4 panels, each made of 3 wooden slats (section 160x35mm) and two U-shaped slat supports (section 40x9mm, 3mm thick) in painted galvanized steel
- 1 bottom plate 4mm thick) in galvanised steel
- 1 fixed handling planting box.