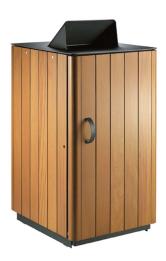

#### ▶ Presentation

The container shelter from the Classic range has wooden cladding for a natural and warm appearance. This piece of street furniture will shelter the container and will be at home in all your urban parks and spaces.

### **Description**

The container shelter has wooden cladding, a framework and a painted galvanized steel lid.

After the application of a flow coat, the wood is coated with solvent-free water-based emulsion stain.

The wood used is certified and sourced from well-managed forests.

Steel parts are zinc plated, then they undergo our powder blast process (after cleaning and shot blasting, they are coated with a first coat of epoxy powder, and then with a second coat of polyester powder).