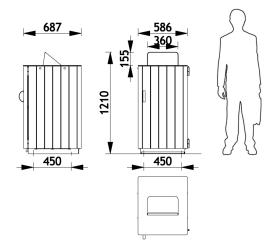

#### **Dimensions**

Street Furniture

Closing is automatic, while opening is done via a triangular key.

4 anchoring points.

Capacity: 120 litres.

Delivered assembled.

Weight: 107kg.