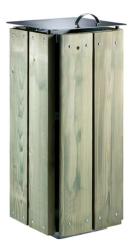

#### Presentation

This litter bin from the Rustic range is made of solid soft wood.

The natural appearance of these pieces make them perfect for natural spaces (woods, parks etc.).

This furniture has been designed and manufactured by Sineu Graff, experts in urban landscaping, in accordance with a sustainable development approach.

# Description

This square litter bin has a body made up of wooden slats with a 40x165m section, high and intermediate rails in painted galvanized steel, a base, a door, a lid with a handle and a painted galvanized steel liner holder.

The wooden slats of the body of the bin are  $4 \mbox{omm}$  thick and salt treated.

The wood used is certified and sourced from well-managed forests.

Steel parts are zinc plated, then they undergo our powder blast process (after cleaning and shot blasting, they are coated with a first coat of epoxy powder, and then with a second coat of polyester powder).

The liner holder of the bin is articulated and fastened to the body with screws.

4 anchoring points.

Capacity: 120 litres.

Delivered assembled.

Weight: 48kg.