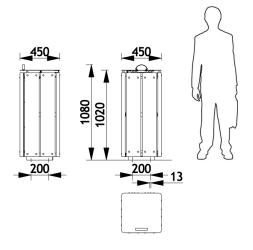

e development approach.

# Description

This square litter bin has a body made up of wooden slats with a 40x165m section, high and intermediate rails in painted galvanized steel, a base, a door, a lid with a handle and a painted galvanized steel liner holder.

The wooden slats of the body of the bin are  $4 \mbox{omm}$  thick and salt treated.

The wood used is certified and sourced from well-managed forests.

Steel parts are zinc plated, then they undergo our powder blast process (after cleaning and shot blasting, they are coated with a first coat of epoxy powder, and then with a second coat of polyester powder).

The liner holder of the bin is articulated and fastened to the body with screws.

4 anchoring points.

Capacity: 120 litres.

Delivered assembled.

Weight: 48kg.

# Dimensions





Street Furniture

#### SINEU GRAFF partner in Norway : Laud Produkter AS Salg: Rosenkrantz gt 15, 0160 Oslo

Salg: Rosenkrantz gt 15, 0160 Oslo Administrasjon: Pb. 2, 4951 Risør Org.nr: 911933500 - Telefon: 21904020 SINEU GRAFF info@sineugraff.com - www.sineugraff.com