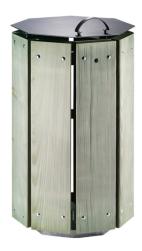

## Litter Bin Ref. 23 0580

Street Furniture Rustic Range

#### ▶ Presentation

This litter bin from the Rustic range is made of solid soft wood.

The natural appearance of these pieces make them perfect for natural spaces (woods, parks etc.).

This furniture has been designed and manufactured by Sineu Graff, experts in urban landscaping, in accordance with a sustainable development approach.

### **Description**

This octagonal litter bin is made up of a body with wooden slats, high and intermediate rails in painted galvanized steel, a base, a door, a lid with a handle and a painted galvanized steel liner holder.

The wooden slats of the body of the bin are 40mm thick and salt treated.

The wood used is certified and sourced from well-managed forests.

Steel parts are zinc plated, then they undergo our powder blast process (after cleaning and shot blasting, they are coated with a first coat of epoxy powder, and then with a second coat of polyester powder).