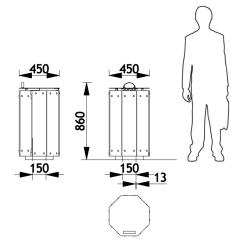

ith a sustainable development approach.

### **Description**

This octagonal litter bin is made up of a body with wooden slats, high and intermediate rails in painted galvanized steel, a base, a door, a lid with a handle and a painted galvanized steel liner holder.

The wooden slats of the body of the bin are 40mm thick and salt treated.

The wood used is certified and sourced from well-managed forests.

Steel parts are zinc plated, then they undergo our powder blast process (after cleaning and shot blasting, they are coated with a first coat of epoxy powder, and then with a second coat of polyester powder).

The liner holder of the bin is articulated and fastened to the body with screws.

4 anchoring points.

Capacity: 52 litres.

Delivered assembled.

Weight: 49kg.

#### **Dimensions**







Street Furniture