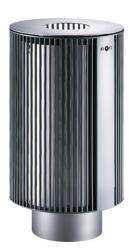

#### ▶ Presentation

The City Confort round litter bin is part of a complete range of litter bins made in steel using a SINEU GRAFF patented assembly system, which gives it maximum strength. The transparency of this piece of street furniture makes it unobtrusive in its environment.

### **Description**

The City Confort round litter bin is made up of round painted galvanized steel irons with an 8mm diameter, a 5mm thick painted galvanized steel lid and a stainless steel inner bin.

Steel parts are zinc plated, then they undergo our powder blast process (after cleaning and shot blasting, they are coated with a first coat of epoxy powder, and then with a second coat of polyester powder).

Closing is automatic, while opening is done via a triangular key.

Capacity: 60 litres.

3 anchoring points.

Delivered assembled.

Weight: 33kg.