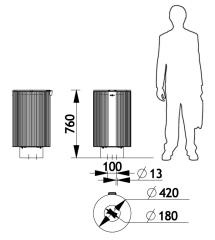

#### **Dimensions**

Street Furniture

Closing is automatic, while opening is done via a triangular key.

Capacity: 60 litres.

3 anchoring points.

Delivered assembled.

Weight: 33kg.