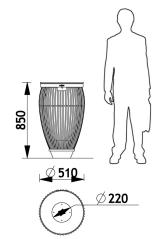

#### **Dimensions**

Street Furniture

The lid of the Garden City litter bin is locked with a triangular key.

3 anchoring points (Ø14mm).

Capacity: 50 litres.

Weight: 42kg.

Delivered assembled.