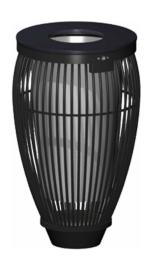

#### **▶** Presentation

The Garden City litter bin is part of a complete range of litter bins made in steel using a SINEU GRAFF patented assembly system, which gives it maximum strength. The transparency of this piece of street furniture makes it unobtrusive in its environment. It is particularly matched with our Garden City seating range.

### Description

The Garden City litter bin is made up of a painted galvanized steel body, an 18mm thick cast aluminium lid and a stainless steel bucket.

The body of the Garden City litter bin is made of rods with an 8mm diameter.

The lid of the Garden City litter bin is locked with a triangular key.

3 anchoring points (Ø14mm).

Capacity: 50 litres.

Weight: 42kg.

Delivered assembled.