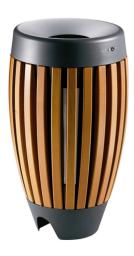

### Presentation

This Rendezvous litter bin is round in shape and has wooden cladding for a natural and warm appearance. This item will be in perfect harmony with our Rendezvous range of seating furniture.

## **Description**

The body of the bin is made up of 2 upper and lower rails in 3mm thick painted galvanized steel with wooden cladding.

The base of the bin is made of 4mm thick painted galvanized steel.

The lid of the bin is made of 5mm thick cast aluminium.

The bin has a stainless steel bucket.

After the application of a flow coat, the wood is coated with solvent-free water-based emulsion stain.

The wood used is certified and sourced from well-managed forests.

The bin lid is mounted on a hinged pin.

The wooden slats are fastened to the body of the bin using screws.

Closing is automatic, while opening is done via a triangular key.

4 anchoring points (Ø13mm).

Capacity: 55 litres.