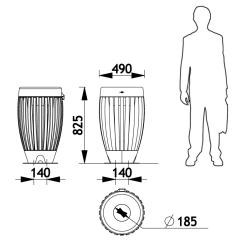

of 5mm thick cast aluminium.

The bin has a stainless steel bucket.

After the application of a flow coat, the wood is coated with solvent-free water-based emulsion stain.

The wood used is certified and sourced from well-managed forests.

Cast aluminium parts are produced in a foundry located close to our factory in France and are treated using our powder blast process (after cleaning and shot blasting, the parts are coated with a first coat of epoxy powder, and then with a second coat of polyester powder).

The bin lid is mounted on a hinged pin.

The wooden slats are fastened to the body of the bin using screws.

Closing is automatic, while opening is done via a triangular key.

4 anchoring points (Ø13mm).

Capacity: 55 litres.

Delivered assembled.

Weight: 37kg.

#### **Dimensions**







Street Furniture