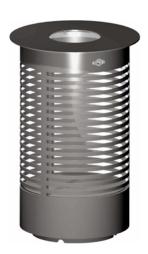

## Litter Bin Ref. 20 0725N VIG

Street Furniture Contemporary Range

#### ▶ Presentation

Contemporary litter bins are part of a complete range of street furniture in perforated metal, made entirely of steel. This model has a counter-terrorism design.

This furniture has been designed and manufactured by Sineu Graff, experts in urban landscaping, in accordance with a sustainable development approach.

### **Description**

This bin is made up of a body, an articulated liner holder and a lid.

The body is made of 3mm thick perforated painted galvanized steel.

The painted galvanized steel liner holder is articulated.

The lid is in 5mm thick painted galvanized steel (without lock).

Steel parts are zinc plated, then they undergo our powder blast process (after cleaning and shot blasting, they are coated with a first coat of epoxy powder, and then with a second coat of polyester powder).

Closing is automatic, while opening is done via a triangular key.

Capacity: 76 litres.

4 anchoring points.

Delivered assembled.

Weight: 30kg.