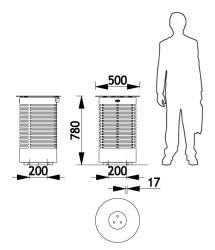

#### **Dimensions**

Street Furniture

Closing is automatic, while opening is done via a triangular key.

Capacity: 76 litres.

4 anchoring points.

Delivered assembled.

Weight: 30kg.