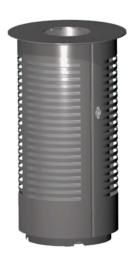

## Litter Bin Ref. 20 0725N PFR

Street Furniture Contemporary Range

#### **≥** Presentation

Contemporary litter bins are part of a complete range of street furniture in perforated metal, made entirely of steel. To make it easier to empty, this litter bin has a front door.

### Description

The bin is made up of a body, a door in perforated 3mm thick painted galvanized steel, a lid in 5mm thick painted galvanized steel and a stainless steel bucket.

Steel parts are zinc plated, then they undergo our powder blast process (after cleaning and shot blasting, they are coated with a first coat of epoxy powder, and then with a second coat of polyester powder).

The lid of the bin is assembled on the body with screws, and the door is mounted on hinges.

Closing is automatic, while opening is done via a triangular key.

4 anchoring points.

Capacity: 70 litres.

Delivered assembled.