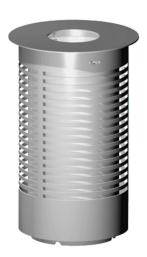

### **≥** Description

The bin is entirely in 316L stainless steel and is made up of a body, a 3mm thick perforated door, a 5mm thick lid and a bucket.

After manufacturing, stainless steel is cleaned, electro-polished and passivated.

The bin lid is articulated by means of a hinged pin.

Closing is automatic, while opening is done via a triangular key.

Lid closure is buffered by 2 rubber stops.

4 anchoring points.

Capacity: 70 litres.

Delivered assembled.