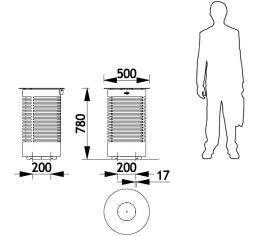

# Presentation

Contemporary litter bins are part of a complete range of street furniture in perforated metal, made entirely in stainless steel.

This furniture has been designed and manufactured by Sineu Graff, experts in urban landscaping, in accordance with a sustainable development approach.

### **≥** Description

The bin is entirely in 316L stainless steel and is made up of a body, a 3mm thick perforated door, a 5mm thick lid and a bucket.

After manufacturing, stainless steel is cleaned, electro-polished and passivated.

The bin lid is articulated by means of a hinged pin.

Closing is automatic, while opening is done via a triangular key.

Lid closure is buffered by 2 rubber stops.

4 anchoring points.

Capacity: 70 litres.

Delivered assembled.

Weight: 34kg.

#### **Dimensions**







Street Furniture