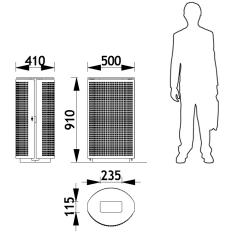

#### **Dimensions**

Street Furniture

Capacity: 100 litres.

Delivered assembled.

Weight: 70kg.