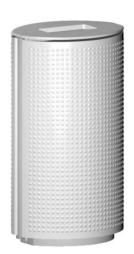

## Litter Bin Ref. 20 0590 INX

Street Furniture
Diamond Point Range

#### Presentation

Oblong Diamond Point litter bins are characterised by stainless steel cladding with a diamond point motif for optimum strength, and by their large capacity. These pieces of street furniture will be at home in all your urban spaces.

### Description

The litter bin is entirely in stainless steel and is made up of a 2.5mm thick oblong body with a diamond point motif, a framework made up of 2 6mm thick vertical uprights and a 5mm thick bottom, a 5mm thick lid, a 5mm thick base, a bucket and a triangular lock.