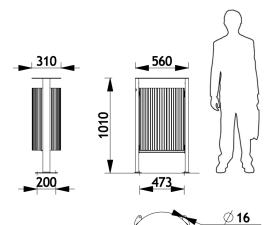

# Dimensions

Street Furniture

Closing is automatic, while opening is done via a triangular key.

4 anchoring points.

Capacity: 44 litres.

Delivered assembled.

Weight: 35kg.