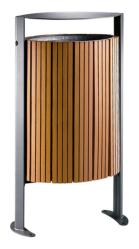

# Presentation

This litter bin from the Classic range is oblong in shape and has a rain shield. Its wooden cladding gives it a natural and warm appearance and it will easily integrate into all your urban spaces and parks.

# Description

The bin is made up of a body with wooden slats, an upper rail in 2.5mm thick painted galvanized steel, a lower rail with a bottom in 2.5mm thick painted galvanized steel, a painted galvanized steel framework, a galvanized steel bucket and a triangular lock.

The framework of the bin includes a rain shield in 5mm thick painted galvanized steel and 2 2.5mm thick triangular posts.

Plate anchored versions have 6mm thick painted galvanized steel anchoring plates.