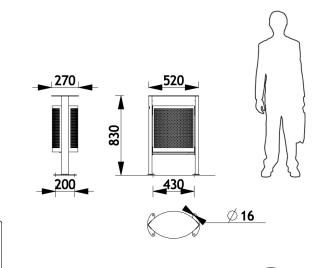

cordance with a sustainable development approach.

## Description

The litter bin is made up of an oblong body in 2.5mm thick perforated painted galvanized steel, a framework in painted galvanized steel made up of 2 2.5mm thick triangular posts, a 5mm thick painted galvanized steel rain shield, a galvanized steel bucket and a triangular lock.

Plate anchored versions have 6mm thick painted galvanized steel anchoring plates.

Steel parts are zinc plated, then they undergo our powder blast process (after cleaning and shot blasting, they are coated with a first coat of epoxy powder, and then with a second coat of polyester powder).

Closing is automatic, while opening is done via a triangular key.

4 anchoring points.

Capacity: 38 litres.

Delivered assembled.

Weight: 27 kg.

# Dimensions





Street Furniture

#### SINEU GRAFF partner in Norway : Laud Produkter AS Salg: Rosenkrantz gt 15, 0160 Oslo Administrasjon: Pb. 2, 4951 Risør Org.nr: 911933500 - Telefon: 21904020 SINEU GRAFF info@sineugraff.com - www.sineugraff.com