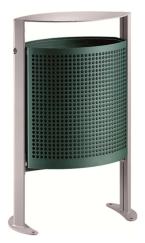

## Presentation

This litter bin with a perforated body is oblong in shape. This full steel piece of street furniture is strong and stylish, to add flair to your parks and public spaces.

This furniture has been designed and manufactured by Sineu Graff, experts in urban landscaping, in accordance with a sustainable development approach.

## Description

The litter bin is made up of an oblong body in 2.5mm thick perforated painted galvanized steel, a framework in painted galvanized steel made up of 2 2.5mm thick triangular posts, a 5mm thick painted galvanized steel rain shield, a galvanized steel bucket and a triangular lock.