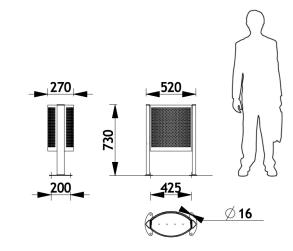

d by Sineu Graff, experts in urban landscaping, in accordance with a sustainable development approach.

## Description

The litter bin is made up of an oblong body in 2.5mm thick perforated painted galvanized steel, a painted galvanized steel framework made up of 2 2.5mm thick triangular posts, a galvanized steel bucket and a triangular lock.

Plate anchored versions have 6mm thick painted galvanized steel anchoring plates.

Steel parts are zinc plated, then they undergo our powder blast process (after cleaning and shot blasting, they are coated with a first coat of epoxy powder, and then with a second coat of polyester powder).

Closing is automatic, while opening is done via a triangular key.

4 anchoring points.

Capacity: 34 litres.

Delivered assembled.

Weight: 20 kg.

# Dimensions





Street Furniture

#### SINEU GRAFF partner in Norway : Laud Produkter AS Salg: Rosenkrantz gt 15, 0160 Oslo Administrasjon: Pb. 2, 4951 Risør Org.nr: 911933500 - Telefon: 21904020

SINEU GRAFF info@sineugraff.com - www.sineugraff.com