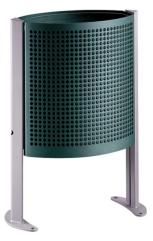

### Presentation

This litter bin with a perforated body is oblong in shape. This full steel piece of street furniture is strong and stylish, to add flair to your parks and public spaces.

This furniture has been designed and manufactured by Sineu Graff, experts in urban landscaping, in accordance with a sustainable development approach.

## Description

The litter bin is made up of an oblong body in 2.5mm thick perforated painted galvanized steel, a painted galvanized steel framework made up of 2 2.5mm thick triangular posts, a galvanized steel bucket and a triangular lock.