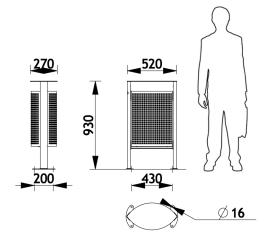

rniture has been designed and manufactured by Sineu Graff, experts in urban landscaping, in accordance with a sustainable development approach.

### **Description**

The litter bin is made up of an oblong body in 2.5mm thick 316L stainless steel with diamond point motifs, a stainless steel framework made up of 2 2.5mm thick triangular posts, a 5mm thick lid, a 4mm thick lower spacer, 6mm thick anchoring plates, 2 articulations made up of a tube with a 21mm diameter and a 3mm thick plate, a stainless steel bucket and a triangular lock.

Plate anchored versions have 6mm thick stainless steel anchoring plates.

After manufacturing, stainless steel is cleaned, electro-polished and passivated.

4 anchoring points.

Capacity: 46 litres.

Delivered assembled.

Weight: 34kg.

#### **Dimensions**







Street Furniture