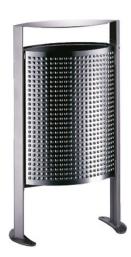

#### ▶ Presentation

Oblong Diamond Point litter bins are characterised by cladding with a diamond point motif for optimum strength. These very discreet pieces of street furniture will be at home in all your urban spaces.

### **Description**

The litter bin is made up of an oblong body in 2.5mm thick 316L stainless steel with diamond point motifs, a stainless steel framework made up of 2 2.5mm thick triangular posts, a 5mm thick lid, a 4mm thick lower spacer, 6mm thick anchoring plates, 2 articulations made up of a tube with a 21mm diameter and a 3mm thick plate, a stainless steel bucket and a triangular lock.

Plate anchored versions have 6mm thick stainless steel anchoring plates.

After manufacturing, stainless steel is cleaned, electro-polished and passivated.

4 anchoring points.

Capacity: 46 litres.

Delivered assembled.