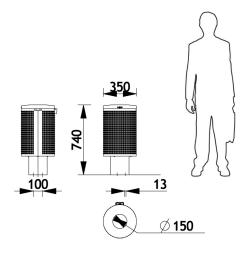

# Dimensions

Street Furniture

Closing is automatic, while opening is done via a triangular key.

3 anchoring points.

Capacity: 40 litres.

Delivered assembled.

Weight: 26kg.