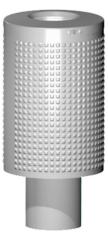

### Presentation

This round litter bin is made entirely in stainless steel and is characterised by its diamond point motif which gives it optimum strength. These discreet pieces of street furniture will be at home in all your urban spaces.

## Description

The bin is entirely in 316L stainless steel and has a 2.5mm thick body with embossed diamond point motifs, a 2.5mm thick lid, a 4mm thick base and a bucket.

After manufacturing, stainless steel is cleaned, electro-polished and passivated.

Closing is automatic, while opening is done via a triangular key.

3 anchoring points.

Capacity: 40 litres.

Delivered assembled.

Weight: 26kg.