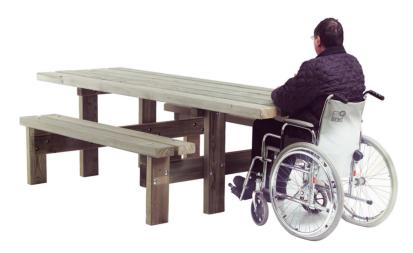

#### Presentation

The Champêtre set is designed for picnic spots. The rustic appearance of this solid resinous wood set makes it ideal for natural spaces (forests, parks etc.).

The extended part of the top allows better access by persons with reduced mobility.

### Description

The Champêtre set is made of autoclave-treated resinous wood and is fastened by through bolts.

The top is assembled with lag screws.

4 anchoring points. Delivered assembled.

Weight: 139kg