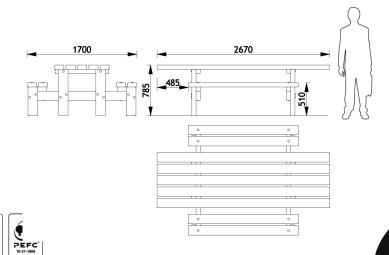

# Extended Champêtre Set Ref. 11 0421H

Street Furniture Rustic Range

## Sineu Graff : Intelligent Design for the town of tomorrow



#### Presentation

The Champêtre set is designed for picnic spots. The rustic appearance of this solid resinous wood set makes it ideal for natural spaces (forests, parks etc.).

The extended part of the top allows better access by persons with reduced mobility.

This furniture has been designed and manufactured by Sineu Graff, experts in urban landscaping, in accordance with a sustainable development approach.

### Description

The Champêtre set is made of autoclave-treated resinous wood and is fastened by through bolts.

The top is assembled with lag screws.

4 anchoring points. Delivered assembled.

Weight: 139kg

# Dimensions



# Colours

Colour shown: Wood: Greenish colour



Street Furniture

#### SINEU GRAFF partner in Norway : Laud Produkter AS Salg: Rosenkrantz gt 15, 0160 Oslo Administrasjon: Pb. 2, 4951 Risør Org.nr: 911933500 - Telefon: 21904020 SINEU GRAFF info@sineugraff.com - www.sineugraff.com