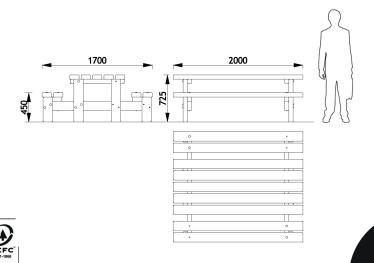

Street Furniture Rustic Range

## Sineu Graff : Intelligent Design for the town of tomorrow



### Presentation

The Champêtre set is designed for picnic spots. The rustic appearance of this solid resinous wood set makes it ideal for natural spaces (forests, parks etc.).

The extended part of the top allows better access by persons with reduced mobility.

This furniture has been designed and manufactured by Sineu Graff, experts in urban landscaping, in accordance with a sustainable development approach.

### Description

The Champêtre set is made of autoclave-treated resinous wood and is fastened by through bolts.

The top is assembled with lag screws.

4 anchoring points. Delivered assembled. Weight: 127kg.

# Dimensions



# Colours

Colour shown: Wood: Greenish colour



Street Furniture

#### SINEU GRAFF partner in Norway : Laud Produkter AS Salg: Rosenkrantz gt 15, 0160 Oslo Administrasjon: Pb. 2, 4951 Risør Org.nr: 911933500 - Telefon: 21904020 SINEU GRAFF info@sineugraff.com - www.sineugraff.com