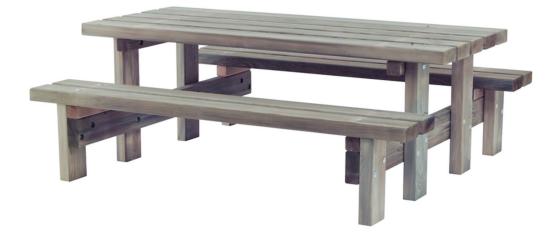

### Presentation

The Champêtre set is designed for picnic spots. The rustic appearance of this solid resinous wood set makes it ideal for natural spaces (forests, parks etc.).

The extended part of the top allows better access by persons with reduced mobility.

### Description

The Champêtre set is made of autoclave-treated resinous wood and is fastened by through bolts.

The top is assembled with lag screws.

4 anchoring points. Delivered assembled. Weight: 127kg.