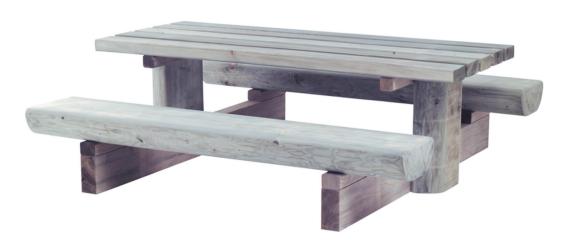

## Presentation

The Aubade set is designed for picnic spots. The rustic appearance of this solid resinous wood set makes it ideal for natural spaces (forests, parks etc.). This furniture has been designed and manufactured by Sineu Graff, experts in urban landscaping, in accordance with a sustainable development approach.

## **Description**

The set is made in autoclave-treated resinous wood and is made up of a table top with 5 slats with a 65x145mm section, 2 cross members with a 65x65mm section, half logs that act as seats and legs that support the table.

The set is fastened with lag screws to the legs, and the seat is fastened by two 5mm thick galvanised steel angle brackets.

The 2 seats and 2 legs are fastened onto a wooden cross member with a 90x185mm section.

The screw heads are concealed by spot facing.

4 anchoring points.

Delivered unassembled.

Weight: 210kg.