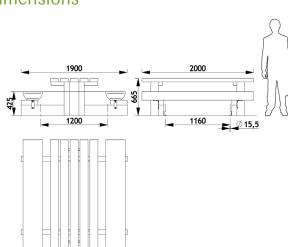

ous wood set makes it ideal for natural spaces (forests, parks etc.). This furniture has been designed and manufactured by Sineu Graff, experts in urban landscaping, in accordance with a sustainable development approach.

## **Description**

The set is made in autoclave-treated resinous wood and is made up of a table top with 5 slats with a 65x145mm section, 2 cross members with a 65x65mm section, half logs that act as seats and legs that support the table.

The set is fastened with lag screws to the legs, and the seat is fastened by two 5mm thick galvanised steel angle brackets.

The 2 seats and 2 legs are fastened onto a wooden cross member with a 90x185mm section.

The screw heads are concealed by spot facing.

4 anchoring points.

Delivered unassembled.

Weight: 210kg.

## Dimensions





Colour shown:

Wood: Untreated natural shade.





Street Furniture