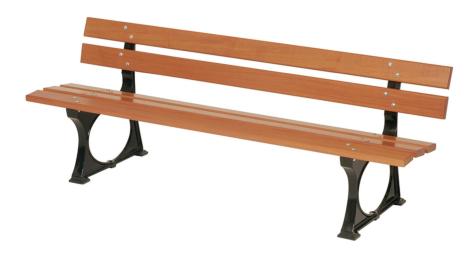

#### Presentation

The Confort 1 seat has a classic design. This piece of comfortable street furniture will integrate easily into your public spaces.

This furniture has been designed and manufactured by Sineu Graff, experts in urban landscaping, in accordance with a sustainable development approach.

## Description

The seating and backrest of the seat are made up of 5 wooden slats with a 33x105mm section.

After the application of a flow coat, the wood is coated with solvent-free water-based emulsion stain.

The legs of the seat are in cast iron.

Cast-iron parts are produced in a foundry located close to our factory in France and are treated using our powder blast process (after cleaning and shot blasting, the parts are coated with a first coat of epoxy powder, and then with a second coat of polyester powder).

The slats are assembled onto the legs of the seat using screws and nuts.

4 anchoring points (Ø19mm).

Delivered assembled.

Weight: 56kg.