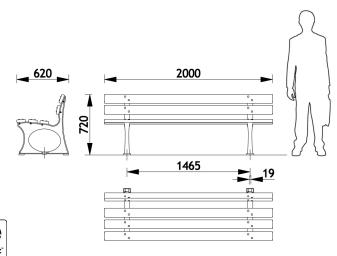

### **Dimensions**

The slats are assembled onto the legs of the seat using screws and nuts.

4 anchoring points (Ø19mm).

Delivered assembled.

Weight: 56kg.