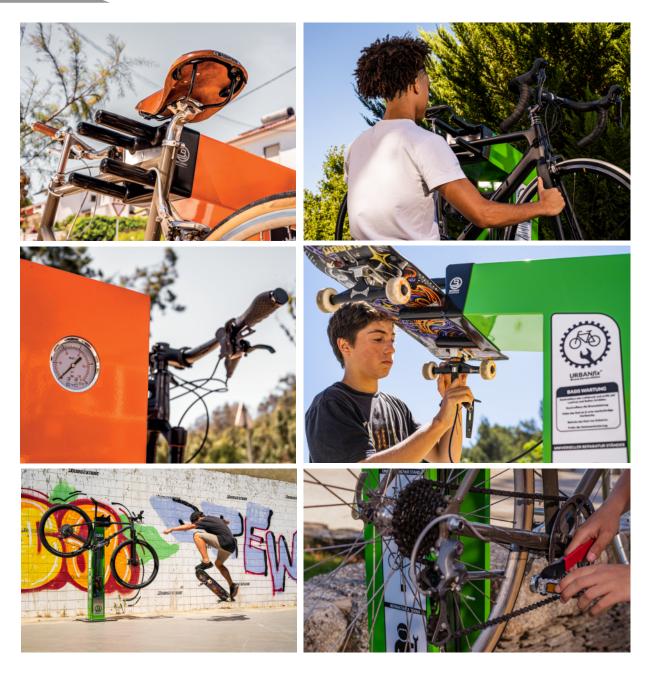

## **Premium Bicycle Repair Station with Air Pump**

Premium Repair Station for public use that includes 9 tools to perform over 20 services, our patented 4 pin supporting hanger and an air pump with a glycerin manometer and double barrel for extra capacity.

It helps cyclists on their rides, allowing them to have a point of support for small repairs. With the UrbanFix Premium, cyclists can solve problems immediately or arrive comfortably and safely home or to a specialized mechanic.

The UrbanFix's patented head is designed to support any type of bike easily and stably, allowing for balancing free repairing and the stainless steel protections provide an extended and risk free apearance.

#### Features and Advantages

- **1.** Universal 4 pin patented hanger
- 2.9 tools for over 20 services
- 3. Air pump with glycerin manometer
- 4. Several RAL colours available
- 5. Branding and signage areas
- 6. Multi-language instructions
- 7. Stainless steel protections
- 8. Double barrel pump with high capacity
- 9. Internal or external fixing