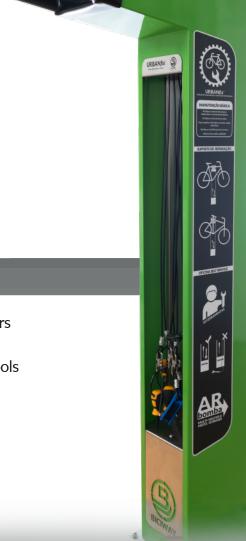

#### Features and Advantages

- **1.** Universal 4 pin patented hanger
- 2.9 tools for over 20 services
- 3. Air pump with glycerin manometer
- 4. Several RAL colours available
- 5. Branding and signage areas
- 6. Multi-language instructions
- 7. Stainless steel protections
- 8. Double barrel pump with high capacity
- 9. Internal or external fixing