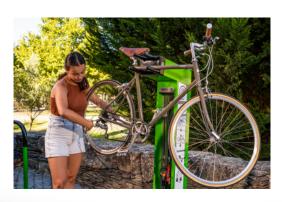

It helps cyclists on their rides, allowing them to have a point of support for small repairs. With the UrbanFix Premium, cyclists can solve problems immediately or arrive comfortably and safely home or to a specialized mechanic.

The UrbanFix's patented head is designed to support any type of bike easily and stably, allowing for balancing free repairing and the stainless steel protections provide an extended and risk free apearance.