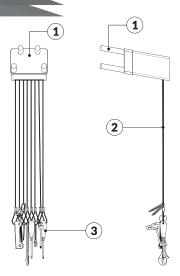

### **Self-Service Repair Station for Bicycles**

Wall mounted Repair Station for public use with supporting hanger and 7 tools included The **URBAN** fix BASIC uses our patented head that was designed to support easily but firmly any type of bike with any type of frame. All points of contact with the bike are covered in a rubberized material to avoid any scratches on the frame.

The bike specific tools are held with PVC coated cables for maximum protection and durability. It has a small footprint, makig it perfect for smaller places.

### + info!

- **1.** Supporting hanger designed to hold firmly and easily any type of bicycle with any type of frame
- 2. PVC Coated tools cables
- **3.7** tools to make the most common maintenance and repairing operations.