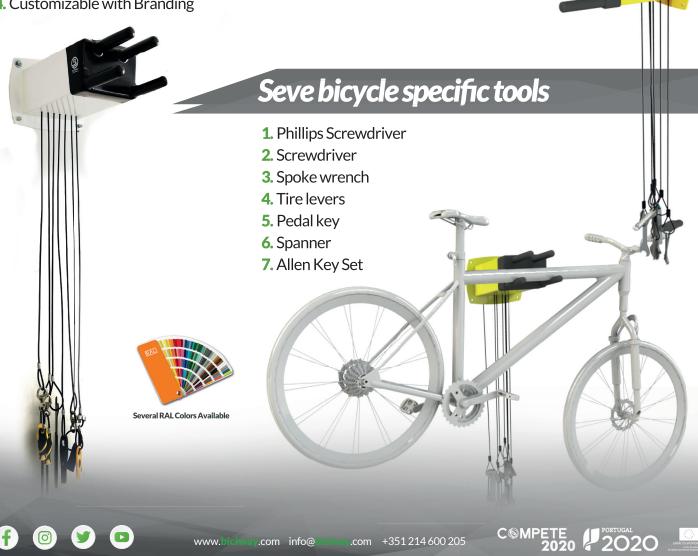

### **Self-Service Repair Station for Bicycles**

Wall mounted Repair Station for public use with supporting hanger and 7 tools included The **URBAN** fix BASIC uses our patented head that was designed to support easily but firmly any type of bike with any type of frame. All points of contact with the bike are covered in a rubberized material to avoid any scratches on the frame.

The bike specific tools are held with PVC coated cables for maximum protection and durability. It has a small footprint, makig it perfect for smaller places.

#### Advantages & highlights

- 1. Rubberized Universal Supporting Hanger
- 2.7 Bike Specific Tools
- 3. PVC Coated Cables
- 4. Customizable with Branding

### + info!

- **1.** Supporting hanger designed to hold firmly and easily any type of bicycle with any type of frame
- 2. PVC Coated tools cables
- **3.7** tools to make the most common maintenance and repairing operations.