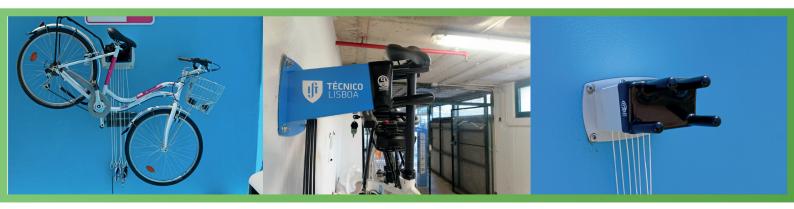

### **Self-Service Repair Station for Bicycles**

Wall mounted Repair Station for public use with supporting hanger and 7 tools included The **URBAN** fix BASIC uses our patented head that was designed to support easily but firmly any type of bike with any type of frame. All points of contact with the bike are covered in a rubberized material to avoid any scratches on the frame.

The bike specific tools are held with PVC coated cables for maximum protection and durability. It has a small footprint, makig it perfect for smaller places.

#### Advantages & highlights

- 1. Rubberized Universal Supporting Hanger
- 2.7 Bike Specific Tools
- 3. PVC Coated Cables
- 4. Customizable with Branding