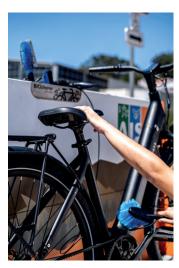

It is fully customizable and its front is made up of 2 panels that can be personalized with any design through digital printing, vinyl or painted in the RAL color you desire.

A SMART Version that allows for payment of the washing with an APP is available upon request.

#### Orders(ExWorks)

| REF       | Shipping Dimensions                                           | Shipping Weight |
|-----------|---------------------------------------------------------------|-----------------|
| BCW.L0001 | 80 x 220 x 125cm<br>Up to 4 Units per Pallet<br>(unassembled) | 155kg           |