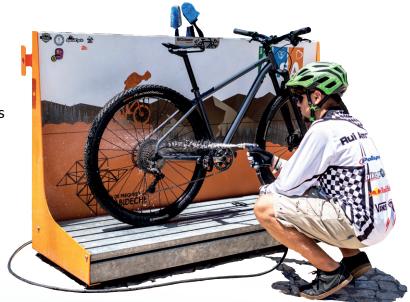

## **Bicycle Washing Station**

The BICICLEANER is a complete bicycle washing station developed with the needs of all types of cyclists in mind.

This washing station is suitable for any type of washing, be it a quick rinse or a more rigorous cleaning. Performs a wash that does not damage bicycle components such as bearings, transmission and suspensions.

#### **Features and Advantages**

- 1. Designed for use in indoor or outdoor public spaces
- 2. Designed to not disperse water and collect it during washing
- 3. Drainage for connection to the drainage network
- 4. Includes bicycle-specific cleaning accessories
- 5. Adjustable gun and washing support
- 6. RFID payment system, bank card or APP (Optional)
- 7. Customisation with digital printing or painting with vinyl logo (Optional)
- 8. Double folding grill
- 9. Drawer with filter for collecting sand and debris

- 1. Designed to collect and drain washing water
- 2. Adjustable ideal washing pressure
- 3. 4 Bicycle-Specific Cleaning Accessories
- 4. Washing support
- 5. Hose with washing pistol
- 6. Folding drainage grates with drawer and debris filter
- 7. Customizable (Color/Branding)
- 8. Also with SMART version with usage payment via APP (optional)