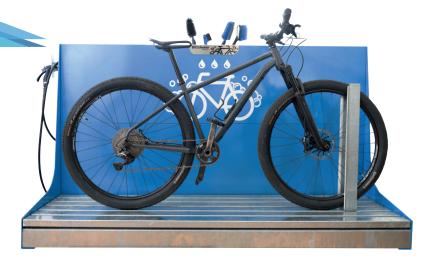

## **Bicycle Washing Station**

The BICICLEANER is a complete bicycle washing station developed with the needs of all types of cyclists in mind.

This washing station is suitable for any type of washing, be it a quick rinse or a more rigorous cleaning. Performs a wash that does not damage bicycle components such as bearings, transmission and suspensions.

It is fully customizable and its front is made up of 2 panels that can be personalized with any design through digital printing, vinyl or painted in the RAL color you desire.

A SMART Version that allows for payment of the washing with an APP is available upon request.

#### **Features and Advantages**

- 1. Designed for use in indoor or outdoor public spaces
- 2. Designed to not disperse water and collect it during washing
- 3. Drainage for connection to the drainage network
- 4. Includes bicycle-specific cleaning accessories
- 5. Adjustable gun and washing support
- 6. RFID payment system, bank card or APP (Optional)
- 7. Customisation with digital printing or painting with vinyl logo (Optional)
- 8. Double folding grill
- 9. Drawer with filter for collecting sand and debris