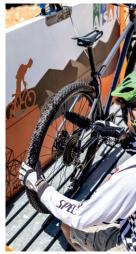

## **Bicycle Washing Station**

The BICICLEANER is a complete bicycle washing station developed with the needs of all types of cyclists in mind.

This washing station is suitable for any type of washing, be it a quick rinse or a more rigorous cleaning. Performs a wash that does not damage bicycle components such as bearings, transmission and suspensions.

#### **Features and Advantages**

- 1. Designed for use in indoor or outdoor public spaces
- 2. Designed to not disperse water and collect it during washing
- 3. Drainage for connection to the drainage network
- 4. Includes bicycle-specific cleaning accessories
- 5. Adjustable gun and washing support
- 6. RFID payment system, bank card or APP (Optional)
- 7. Customisation with digital printing or painting with vinyl logo (Optional)
- 8. Double folding grill
- 9. Drawer with filter for collecting sand and debris