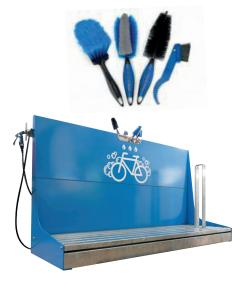

#### **Features and Advantages**

- 1. Designed for use in indoor or outdoor public spaces
- 2. Designed to not disperse water and collect it during washing
- 3. Drainage for connection to the drainage network
- 4. Includes bicycle-specific cleaning accessories
- 5. Adjustable gun and washing support
- 6. RFID payment system, bank card or APP (Optional)
- 7. Customisation with digital printing or painting with vinyl logo (Optional)
- 8. Double folding grill
- 9. Drawer with filter for collecting sand and debris

- 1. Designed to collect and drain washing water
- 2. Adjustable ideal washing pressure
- 3. 4 Bicycle-Specific Cleaning Accessories
- 4. Washing support
- 5. Hose with washing pistol
- 6. Folding drainage grates with drawer and debris filter
- 7. Customizable (Color/Branding)
- 8. Also with SMART version with usage payment via APP (optional)