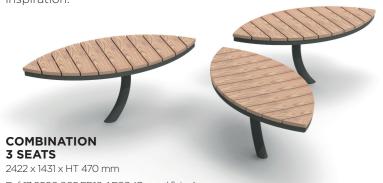

Ref. 17 0500 005 ED10 AE00 (Ground fixing) Ref. 117 0500 005 ED10 AP00 (Base plate fixing)

COMBINATION **3 SEATS & 1 CURVE SHELF** 

2422 x 1431 x HT 720 mm Ref. 17 0500 010 ED10 AE00 (Ground fixing) Ref. 17 0500 010 ED10 AP00 (Base plate fixing)