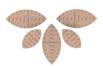

1087 x 500 x HT 470 mm

1SHELF

688 x 380 x HT 720 mm

COMBINATION

1 CURVE SHELF

1087 x 500 x HT 470 mm

688 x 355 x HT 720 mm

Ref. 17 0500 002 ED10 AE00 (Ground fixing)

Ref. 17 0500 002 ED10 AP00 (Base plate fixing)

1SEAT

Ref. 17 0500 001 ED10 AE00 (Ground fixing)

**3 SEATS & 2 SHELVES** 

Ref. 17 0500 006 ED10 AE00 (Ground fixing) Ref. 17 0500 006 ED10 AP00 (Base plate fixing)