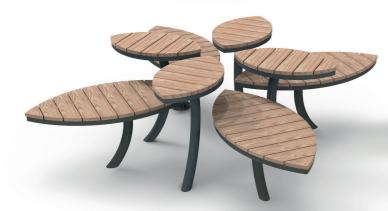

**COMBINATION 360° 4 SEATS & 4 SHELVES** 

2422 x 2422 x HT 720 mm

Ref. 17 0500 007 ED10 AE00 (Ground fixing) Ref. 17 0500 007 ED10 AP00 (Base plate fixing)

**rineu** 

**PETALS** 

Creating **intimate** interludes in public spaces is the challenge taken up by the Petals range.