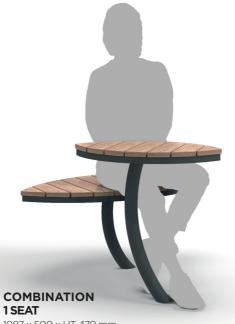

1087 x 500 x HT 470 mm

1SHELF

688 x 380 x HT 720 mm

COMBINATION

1 CURVE SHELF

1087 x 500 x HT 470 mm

688 x 355 x HT 720 mm

Ref. 17 0500 002 ED10 AE00 (Ground fixing)

Ref. 17 0500 002 ED10 AP00 (Base plate fixing)

1SEAT

Ref. 17 0500 001 ED10 AE00 (Ground fixing)

**3 SEATS & 2 SHELVES** 

Ref. 17 0500 006 ED10 AE00 (Ground fixing) Ref. 17 0500 006 ED10 AP00 (Base plate fixing)