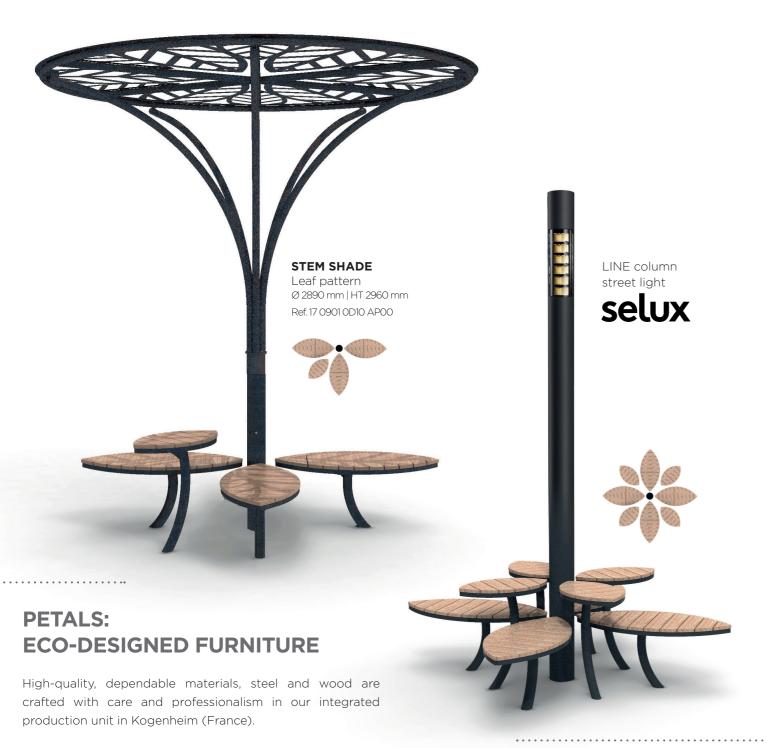

## **PETALS: VERTICAL OPTIONS**

Adaptable to existing fixtures, such as lighting posts or posts, you can also decorate its centre with a shade or a lighting post made by our partner Selux, bringing verticality and freshness to your compositions.