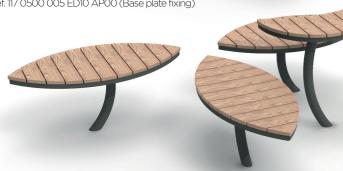

Ref. 17 0500 005 ED10 AE00 (Ground fixing) Ref. 117 0500 005 ED10 AP00 (Base plate fixing)

COMBINATION **3 SEATS & 1 CURVE SHELF** 

2422 x 1431 x HT 720 mm Ref. 17 0500 010 ED10 AE00 (Ground fixing) Ref. 17 0500 010 ED10 AP00 (Base plate fixing)