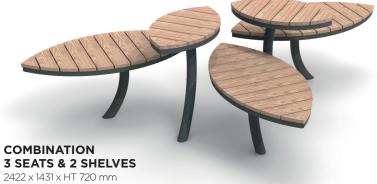

Ref. 17 0500 002 ED10 AP00 (Base plate fixing)

1SEAT

Ref. 17 0500 001 ED10 AE00 (Ground fixing)

**3 SEATS & 2 SHELVES** 

Ref. 17 0500 006 ED10 AE00 (Ground fixing) Ref. 17 0500 006 ED10 AP00 (Base plate fixing)