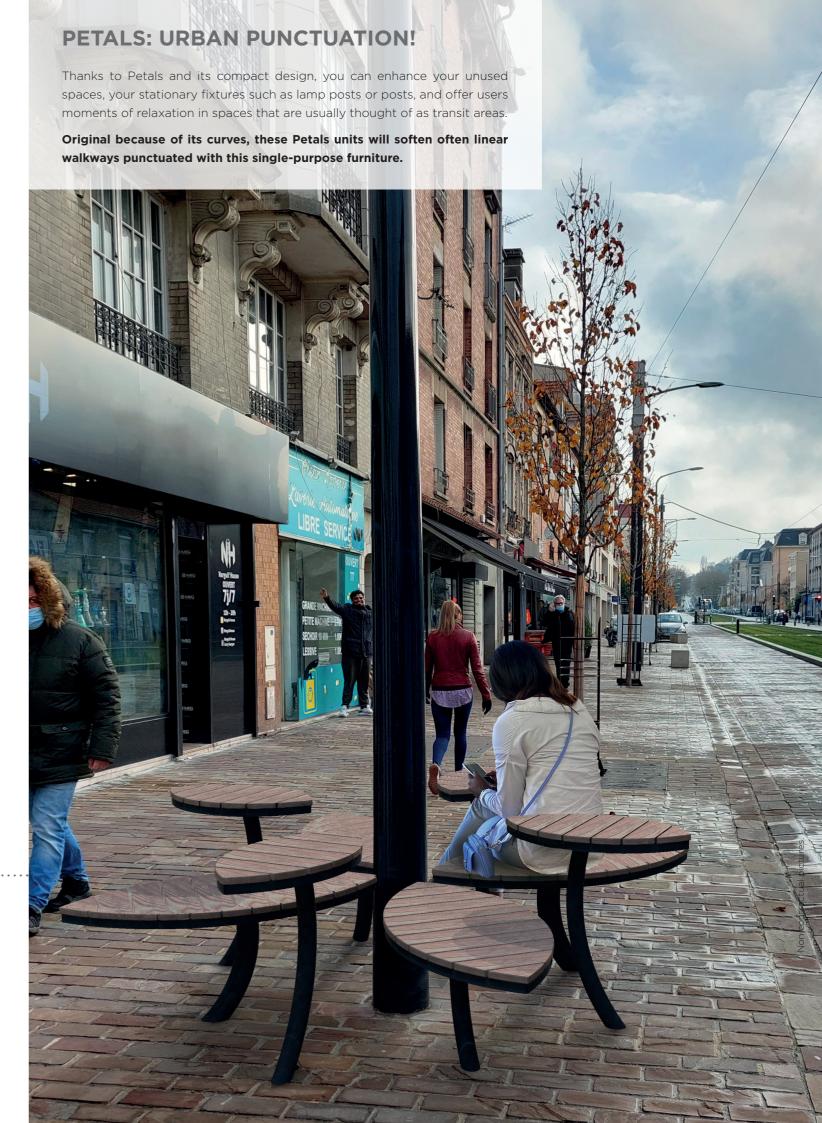

## **PETALS: VERTICAL OPTIONS**

Adaptable to existing fixtures, such as lighting posts or posts, you can also decorate its centre with a shade or a lighting post made by our partner Selux, bringing verticality and freshness to your compositions.