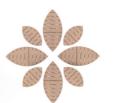

**COMBINATION 360° 4 SEATS & 4 SHELVES** 

2422 x 2422 x HT 720 mm

Ref. 17 0500 007 ED10 AE00 (Ground fixing) Ref. 17 0500 007 ED10 AP00 (Base plate fixing)

**rineu** 

**PETALS** 

Creating **intimate** interludes in public spaces is the challenge taken up by the Petals range.