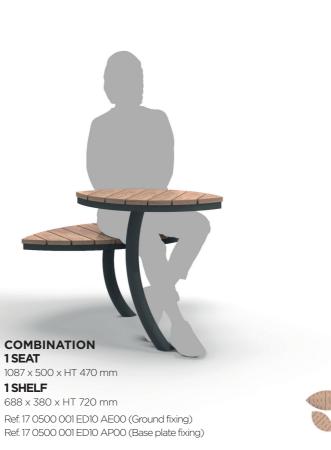

1087 x 500 x HT 470 mm

1SHELF

688 x 380 x HT 720 mm

COMBINATION

1 CURVE SHELF

1087 x 500 x HT 470 mm

688 x 355 x HT 720 mm

Ref. 17 0500 002 ED10 AE00 (Ground fixing)

Ref. 17 0500 002 ED10 AP00 (Base plate fixing)

1SEAT

Ref. 17 0500 001 ED10 AE00 (Ground fixing)

**3 SEATS & 2 SHELVES** 

Ref. 17 0500 006 ED10 AE00 (Ground fixing) Ref. 17 0500 006 ED10 AP00 (Base plate fixing)