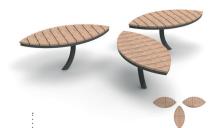

## 3 SEATS & 2 SHELVES COMBINATION

Ref. 17 0500 006 ED10 AE00

**3 SEATS** 

Ref. 17 0500 005 ED10 AE00

#### ▶ Presentation

Petals furniture are designed to be installed standalone or in combination to offer breaks in areas usually busy and dedicated to mobility.

The leg and shelf of Petals are elegant and make reference to plants.

With its unique, creative and lively design, Petals bring intimate moments in the public realm.

## Description

Petals are composed of one or more seats and/or shelves.

**The seat and the shelf** are composed of a metallic structure in zinc and powder coated steel and 22 x 95mm slats in raw exotic hardwood.