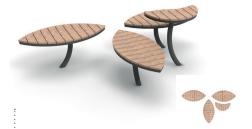

## 3 SEATS & 1 CURVE SHELF COMBINATION

Ref. 17 0500 010 ED10 AE00

#### ▶ Presentation

Petals furniture are designed to be installed standalone or in combination to offer breaks in areas usually busy and dedicated to mobility.

The leg and shelf of Petals are elegant and make reference to plants.

With its unique, creative and lively design, Petals bring intimate moments in the public realm.

## Description

Petals are composed of one or more seats and/or shelves.

**The seat and the shelf** are composed of a metallic structure in zinc and powder coated steel and 22 x 95mm slats in raw exotic hardwood.