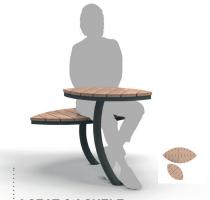

#### ▶ Presentation

Petals furniture are designed to be installed standalone or in combination to offer breaks in areas usually busy and dedicated to mobility.

The leg and shelf of Petals are elegant and make reference to plants.

With its unique, creative and lively design, Petals bring intimate moments in the public realm.