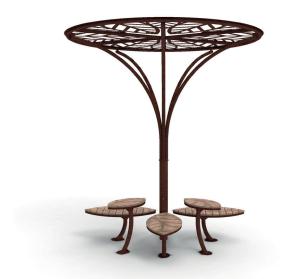

#### ▶ Presentation

Petals furniture are designed to be installed standalone or in combination to offer breaks in areas usually busy and dedicated to mobility.

The leg and shelf of Petals are elegant and make reference to plants.

With its unique, creative and lively design, Petals bring intimate moments in the public realm.

## Description

Petals are composed of one or more seats and/or shelves.

**The seat and the shelf** are composed of a metallic structure in zinc and powder coated steel and 22 x 95mm slats in raw exotic hardwood.

**The metallic structure** is made up of a high support, with 5 mm thick steel reinforcements, a  $\emptyset$  60mm tube (3mm thick) and a 6mm thick baseplate with a gusset.

**Ground sealing version**: The  $\varnothing$  60 mm leg is to be buried directly into the concrete foundation.

Base plate version: fixing with with 4x 12mm metallic anchors (4 holes Ø 14 mm in the plate) on a concrete foundation.

For optimal protection against rust and long-lasting performance, the steel elements are firstly treated by zinc plating. Then, according to our **Powder Blast process** (after cleaning and shot-blasting, the parts are coated with a first coat of epoxy powder, and a second polyester finishing powder coat).