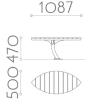

#### **Dimensions**

**1 seat** Ref. 17 0501 ED10 AE00 1087 x 500 x HT 470 mm Weight: 23 kg

Ref. 17 0510 ED10 AE00 688 x 380 x HT 720 mm Weight: 16 kg

1 curve shelf Ref. 17 0515 ED10 AE00 688 x 380 x HT 720 mm Weight: 16 kg