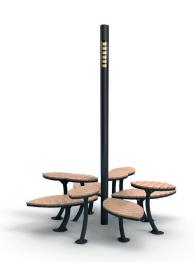

#### ▶ Presentation

Petals furniture are designed to be installed standalone or in combination to offer breaks in areas usually busy and dedicated to mobility.

The leg and shelf of Petals are elegant and make reference to plants.

With its unique, creative and lively design, Petals bring intimate moments in the public realm.

## Description

Petals are composed of one or more seats and/or shelves.

**The seat and the shelf** are composed of a metallic structure in zinc and powder coated steel and 22 x 95mm slats in raw exotic hardwood.

**The metallic structure** is made up of a high support, with 5 mm thick steel reinforcements, a  $\emptyset$  60mm tube (3mm thick) and a 6mm thick baseplate with a gusset.

**Ground sealing version**: The  $\varnothing$  60 mm leg is to be buried directly into the concrete foundation.

Base plate version: fixing with with 4x 12mm metallic anchors (4 holes Ø 14 mm in the plate) on a concrete foundation.

For optimal protection against rust and long-lasting performance, the steel elements are firstly treated by zinc plating. Then, according to our **Powder Blast process** (after cleaning and shot-blasting, the parts are coated with a first coat of epoxy powder, and a second polyester finishing powder coat).

The slats are fixed with wood screws (not visible).

Delivered assembled.

#### **Dimensions**

**1 seat** Ref. 17 0501 ED10 AE00 1087 x 500 x HT 470 mm Weight: 23 kg

Ref. 17 0510 ED10 AE00 688 x 380 x HT 720 mm Weight: 16 kg

1 curve shelf Ref. 17 0515 ED10 AE00 688 x 380 x HT 720 mm Weight: 16 kg