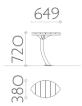

#### **Dimensions**

**1 seat** Ref. 17 0501 ED10 AE00 1087 x 500 x HT 470 mm Weight: 23 kg

Ref. 17 0510 ED10 AE00 688 x 380 x HT 720 mm Weight: 16 kg

1 curve shelf Ref. 17 0515 ED10 AE00 688 x 380 x HT 720 mm Weight: 16 kg