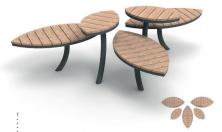

## 3 SEATS & 2 SHELVES COMBINATION

Ref. 17 0500 006 ED10 AE00

**3 SEATS** 

Ref. 17 0500 005 ED10 AE00