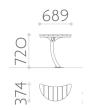

#### **Dimensions**

**1 seat** Ref. 17 0501 ED10 AE00 1087 x 500 x HT 470 mm Weight: 23 kg

Ref. 17 0510 ED10 AE00 688 x 380 x HT 720 mm Weight: 16 kg

1 curve shelf Ref. 17 0515 ED10 AE00 688 x 380 x HT 720 mm Weight: 16 kg