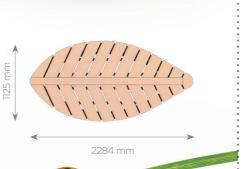

cts the crossing or intrusion of vehicles.

Combined, the **ready-to-install** Ylozen Leaves and planters will free up the use of the space and create shaded, refreshing, calm and safe areas.

With Ylozen, add value to your landscaped projects and transform neglected and impersonal spaces into comfortable and friendly urban oases.

## **READY-TO-INSTALL ISLANDS OF FRESHNESS**

Thanks to Ylozen, urban spaces are transformed. The large leaves create a calm, refreshing space.

WIDE CURVE LEAF 3550 x 1265 x HT 500 mm Ref. 17 0202 ED10 AP00



WIDE CIRCULAR VASE Diameter: 1624 mm | Height: 846 mm 1000 L of which 200 L water supply Ref. 299 740 AB4P (Fitted with the Sineu'flor system) Ref. 299 740 PC4 (growing kit)

# PODIUM LEAF

2284 x 1125 x HT 500 mm Ref. 17 0101 ED10 AP00







Ø 1624 mm





# **YLOZEN** THE NATURE BREAK



# YLOZEN: A NEW PERSPECTIVE ON URBAN DESIGN!

Ylozen proposes very large furniture inspired by plants.

WIDE PODIUM LEAF 3830 x 1800 x HT 500 mm Ref. 17 0102 ED10 AP00





3830 mm



## WIDE LEAF PLANTER

3830 x 1800 x HT 500 mm Ref. 17 0112 B4 ED10 AP00 Ref. 17 0112 PC4 (growing kit)







night-time atmospheres.

design.