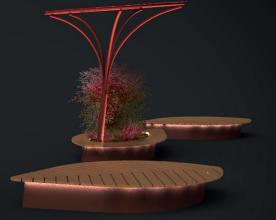

## WIDE LEAF PLANTER

3830 x 1800 x HT 500 mm Ref. 17 0112 B4 ED10 AP00 Ref. 17 0112 PC4 (growing kit)

night-time atmospheres.

design.