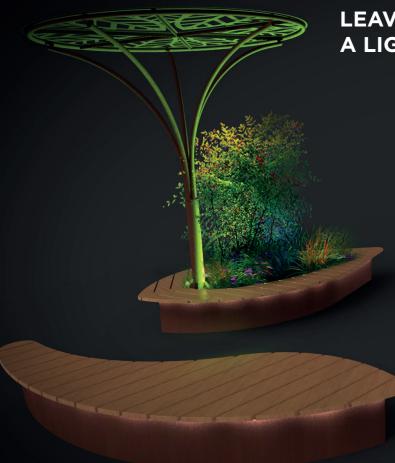

**Climatologists** are calling for an increase in the proportion of greenery in urban environments to lower temperatures.

Ecologists want to turn cities into new areas for biodiversity.

Inspired by nature, the Ylozen shapes created by designer Arturo Erbsman are plant-like. They illustrate the desire to assert the renewal of public spaces and allow the developer multiple compositions.

## **READY-TO-INSTALL ISLANDS OF FRESHNESS**

Thanks to Ylozen, urban spaces are transformed. The large leaves create a calm, refreshing space.

WIDE CURVE LEAF 3550 x 1265 x HT 500 mm Ref. 17 0202 ED10 AP00

## WIDE LEAF PLANTER

3830 x 1800 x HT 500 mm Ref. 17 0112 B4 ED10 AP00 Ref. 17 0112 PC4 (growing kit)

night-time atmospheres.

design.