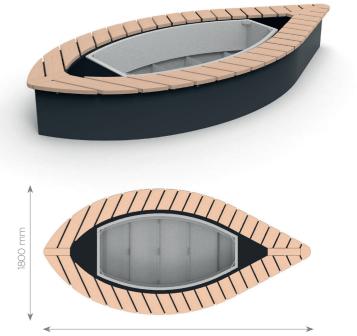

# YLOZEN: A NEW PERSPECTIVE ON URBAN DESIGN!

Ylozen proposes very large furniture inspired by plants.

WIDE PODIUM LEAF 3830 x 1800 x HT 500 mm Ref. 17 0102 ED10 AP00

3830 mm

## WIDE LEAF PLANTER

3830 x 1800 x HT 500 mm Ref. 17 0112 B4 ED10 AP00 Ref. 17 0112 PC4 (growing kit)

night-time atmospheres.

design.