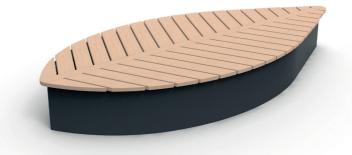

The leaf-shaped furniture is available in various sizes and is designed to be installed without any preliminary work to create real islands of coolness.

The installation of Ylozen secures and calms the space, guarantees the separation of flows and restricts the crossing or intrusion of vehicles.

## **READY-TO-INSTALL ISLANDS OF FRESHNESS**

Thanks to Ylozen, urban spaces are transformed. The large leaves create a calm, refreshing space.

WIDE CURVE LEAF 3550 x 1265 x HT 500 mm Ref. 17 0202 ED10 AP00