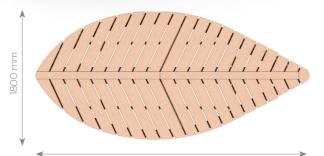

# YLOZEN: A NEW PERSPECTIVE ON URBAN DESIGN!

Ylozen proposes very large furniture inspired by plants.

WIDE PODIUM LEAF 3830 x 1800 x HT 500 mm Ref. 17 0102 ED10 AP00

3830 mm