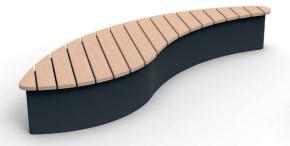

## **READY-TO-INSTALL ISLANDS OF FRESHNESS**

Thanks to Ylozen, urban spaces are transformed. The large leaves create a calm, refreshing space.

WIDE CURVE LEAF 3550 x 1265 x HT 500 mm Ref. 17 0202 ED10 AP00