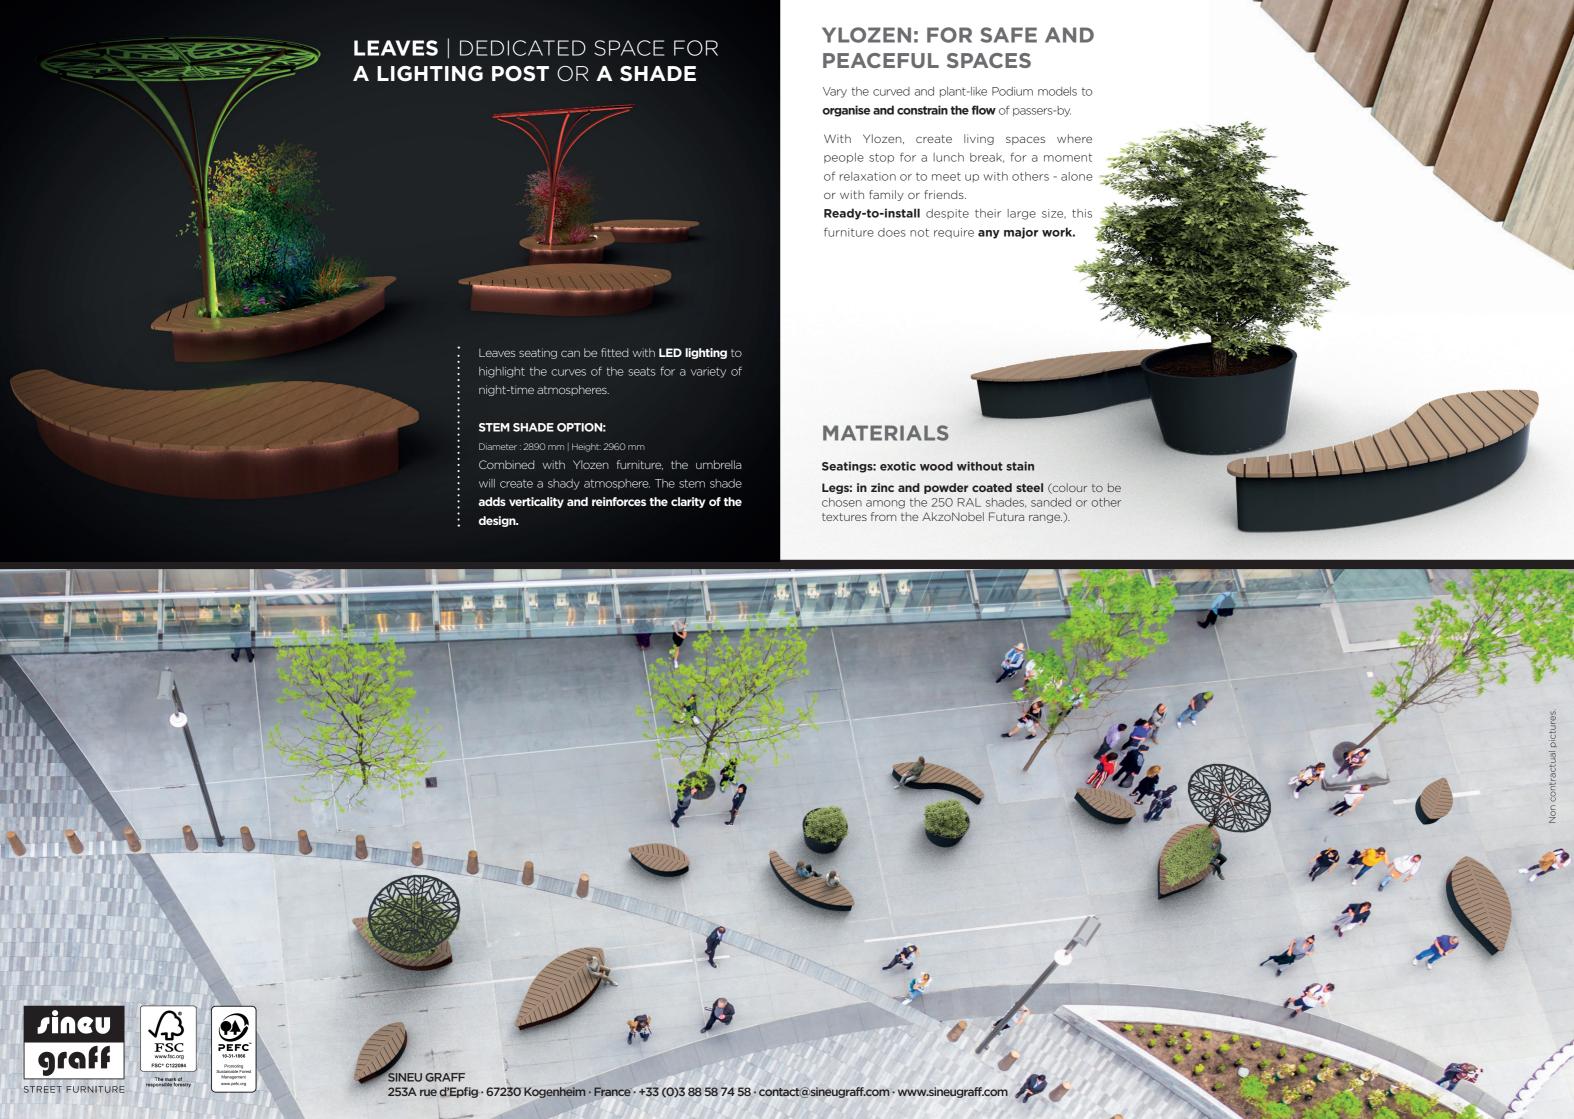

# **YLOZEN**

Shaping an attractive city means creating green settings, encouraging calm atmospheres, bringing intimacy into the shared space, cooling and lowering urban temperatures.

Users of public spaces want a more comfortable, greener and safer city.

**Climatologists** are calling for an increase in the proportion of greenery in urban environments to lower temperatures.

Ecologists want to turn cities into new areas for biodiversity.

Inspired by nature, the Ylozen shapes created by designer Arturo Erbsman are plant-like. They illustrate the desire to assert the renewal of public spaces and allow the developer multiple compositions.

The leaf-shaped furniture is available in various sizes and is designed to be installed without any preliminary work to create real islands of coolness.

The installation of Ylozen secures and calms the space, guarantees the separation of flows and restricts the crossing or intrusion of vehicles.

Combined, the **ready-to-install** Ylozen Leaves and planters will free up the use of the space and create shaded, refreshing, calm and safe areas.

With Ylozen, add value to your landscaped projects and transform neglected and impersonal spaces into comfortable and friendly urban oases.

## **READY-TO-INSTALL ISLANDS OF FRESHNESS**

Thanks to Ylozen, urban spaces are transformed. The large leaves create a calm, refreshing space.

WIDE CURVE LEAF 3550 x 1265 x HT 500 mm Ref. 17 0202 ED10 AP00