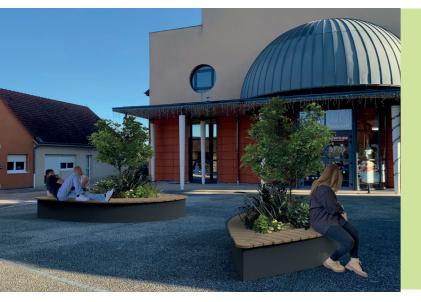

The leaf-shaped furniture is available in various sizes and is designed to be installed without any preliminary work to create real islands of coolness.

The installation of Ylozen secures and calms the space, guarantees the separation of flows and restricts the crossing or intrusion of vehicles.

Combined, the **ready-to-install** Ylozen Leaves and planters will free up the use of the space and create shaded, refreshing, calm and safe areas.

With Ylozen, add value to your landscaped projects and transform neglected and impersonal spaces into comfortable and friendly urban oases.

## **READY-TO-INSTALL ISLANDS OF FRESHNESS**

Thanks to Ylozen, urban spaces are transformed. The large leaves create a calm, refreshing space.

WIDE CURVE LEAF 3550 x 1265 x HT 500 mm Ref. 17 0202 ED10 AP00