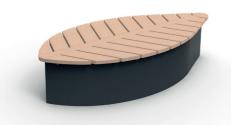

flows and restricts the crossing or intrusion of vehicles.

Combined, the **ready-to-install** Ylozen Leaves and planters will free up the use of the space and create shaded, refreshing, calm and safe areas.

With Ylozen, add value to your landscaped projects and transform neglected and impersonal spaces into comfortable and friendly urban oases.

## **READY-TO-INSTALL ISLANDS OF FRESHNESS**

Thanks to Ylozen, urban spaces are transformed. The large leaves create a calm, refreshing space.

WIDE CURVE LEAF 3550 x 1265 x HT 500 mm Ref. 17 0202 ED10 AP00



WIDE CIRCULAR VASE Diameter: 1624 mm | Height: 846 mm 1000 L of which 200 L water supply Ref. 299 740 AB4P (Fitted with the Sineu'flor system) Ref. 299 740 PC4 (growing kit)

# PODIUM LEAF

2284 x 1125 x HT 500 mm Ref. 17 0101 ED10 AP00







Ø 1624 mm





# **YLOZEN** THE NATURE BREAK



# YLOZEN: A NEW PERSPECTIVE ON URBAN DESIGN!

Ylozen proposes very large furniture inspired by plants.

WIDE PODIUM LEAF 3830 x 1800 x HT 500 mm Ref. 17 0102 ED10 AP00





3830 mm



## WIDE LEAF PLANTER

3830 x 1800 x HT 500 mm Ref. 17 0112 B4 ED10 AP00 Ref. 17 0112 PC4 (growing kit)







night-time atmospheres.

design.