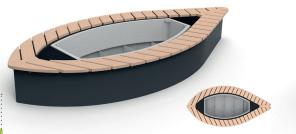

## Description

Ylozen Leaves are made of:

- **1 seating board in raw exotic hardwood,** made up of 160 x 38 mm slats, fixed onto a metallic structure (in several parts depending on the version)
- 1 metal support in zinc and powder coated steel in several parts bolted together
- 1 tub with fixed handles (for the planter model) in 2 mm thick galvanised steel fitted with the Sineuflor water saving system.

Delivered assembled.

Optional: dedicated space for perimeter lighting with LED strips under the seat.