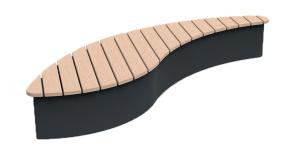

## **YLOZEN FEUILLE**

Reference 17 0202 ED10 AP00

Model : Grande feuille courbe

The RAL colours and finish will be defined when I place my order.

SINEU GRAFF · 253A Rue d'Epfig · BP 50 048 Kogenheim · F - 67232 BENFELD Cedex Tél. + 33 (0)3 88 58 74 58 · Fax + 33 (0)3 88 74 01 00 contact@sineugraff.com - www.sineugraff.com

## YLOZEN | LEAVES

LEAF PODIUM Ref. 17 0101 ED10 AP00

WIDE LEAF PODIUM

Ref. 17 0102 ED10 AP00

11111

WIDE CURVE LEAF Ref. 17 0202 ED10 AP00

WIDE LEAF PLANTER Ref. 17 0112 B4 ED10 AP00