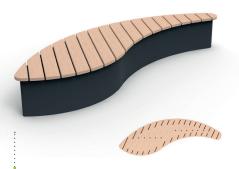

## YLOZEN | LEAVES

LEAF PODIUM Ref. 17 0101 ED10 AP00

WIDE LEAF PODIUM

Ref. 17 0102 ED10 AP00

11111

WIDE CURVE LEAF Ref. 17 0202 ED10 AP00

WIDE LEAF PLANTER Ref. 17 0112 B4 ED10 AP00

### Presentation

Based on the works of the designer Arturo Erbsman, Ylozen offers items that are greatly inspired by nature.

Leave or petal shapes furniture are available in several sizes. They're created to be stand-alone or in multiple combinations. Meant to be real urban refreshing islands.