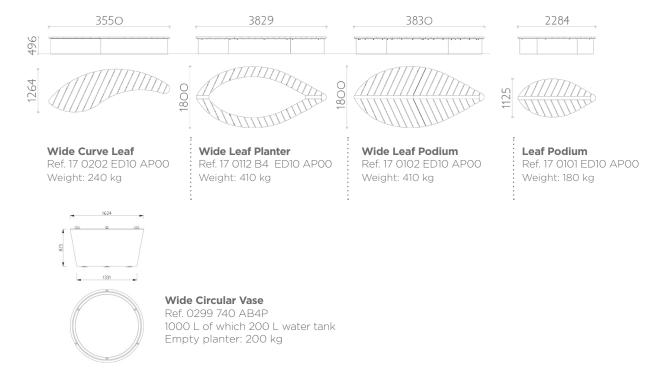

## YLOZEN | LEAVES

LEAF PODIUM Ref. 17 0101 ED10 AP00

WIDE LEAF PODIUM

Ref. 17 0102 ED10 AP00

11111

WIDE CURVE LEAF Ref. 17 0202 ED10 AP00

WIDE LEAF PLANTER Ref. 17 0112 B4 ED10 AP00

### Dimensions