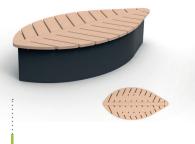

## YLOZEN | LEAVES

LEAF PODIUM Ref. 17 0101 ED10 AP00

WIDE LEAF PODIUM

Ref. 17 0102 ED10 AP00

11111

WIDE CURVE LEAF Ref. 17 0202 ED10 AP00

WIDE LEAF PLANTER Ref. 17 0112 B4 ED10 AP00

### Presentation

Based on the works of the designer Arturo Erbsman, Ylozen offers items that are greatly inspired by nature.

Leave or petal shapes furniture are available in several sizes. They're created to be stand-alone or in multiple combinations. Meant to be real urban refreshing islands.