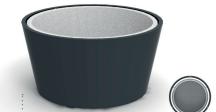

### WIDE CIRCULAR VASE Ref. 0299 740 AB4P

### The wide circular vase is made of:

- 1 cataphoresis-treated and powder-coated outer tub made of:
  - a horizontal back in the upper part made of 5 mm thick steel with 3 welded M16 nuts to fix the handling rings
  - a 5 mm thick steel bottom with 3 welded M16 nuts to fix the stainless steel M16 adjustment feet which are not visible
  - a rolled steel sheet 2 mm thick and 6 steel reinforcements 5 mm thick connecting the bottom and the crown and welded to the cone, thus distributing the handling forces.
- **1 inner tub** made of 8 mm thick rotomoulded polyethylene, reinforced with 3 x 4 mm thick galvanised steel plates. Fitted with M16 nuts for fixing the lifting rings. The tank has 10 mm Ø overflow holes and an M12 drain screw. It is fitted with the Sineuflor water saving system.

Delivered assembled.

The Wide Circular Vase and the Wide Leaf Planter are fitted with the Sineuflor water saving system.

SINEU GRAFF | FRANCE Tel. + 33 (0)3 88 58 74 58 · Fax + 33 (0)3 88 74 01 00 info@sineugraff.com - www.sineugraff.com