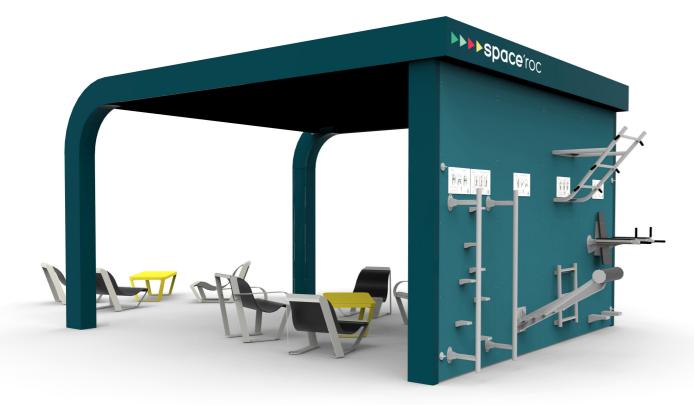

## Space'roc® meets this demand. Its original shape and its characteristic roof make this solution identifiable: Space'roc becomes a real meeting place and enhances spaces. Space'roc<sup>®</sup> combines a sheltered and infinitely convertible space with an exterior facade with apparatus. Relax, work, play, talk, exercise.... There are unlimited possibilities.