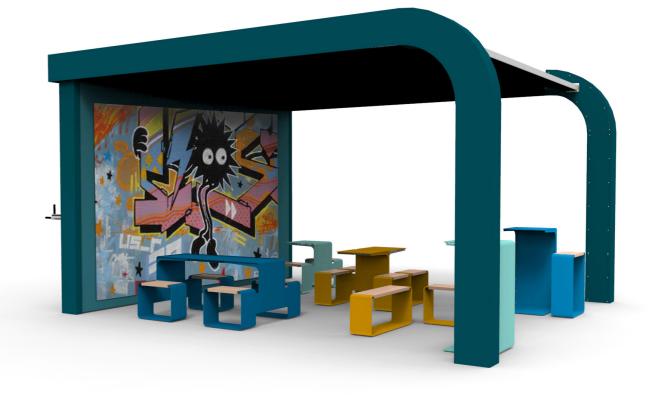

## SPACE'ROC<sup>®</sup>

We live in a society where people can enjoy an area of personal comfort that can be shared with others while maintaining personal space. Provided with smartphones, tablets or laptops, people seek spaces sheltered from the rain or sun, while they relax and meet others outdoors.

INSPIRATION SPACE'ROC<sup>®</sup> with Arobase furniture

## Space'roc® meets this demand. Its original shape and its characteristic roof make this solution identifiable: Space'roc becomes a real meeting place and enhances spaces. Space'roc<sup>®</sup> combines a sheltered and infinitely convertible space with an exterior facade with apparatus. Relax, work, play, talk, exercise.... There are unlimited possibilities.