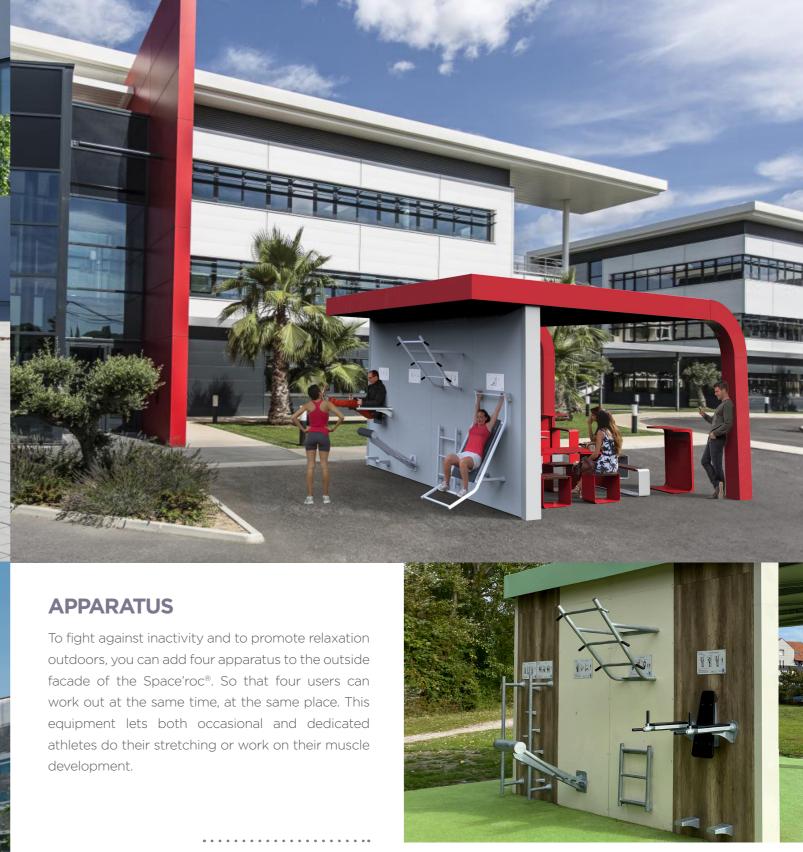

## Space'roc® meets this demand. Its original shape and its characteristic roof make this solution identifiable: Space'roc becomes a real meeting place and enhances spaces. Space'roc<sup>®</sup> combines a sheltered and infinitely convertible space with an exterior facade with apparatus. Relax, work, play, talk, exercise.... There are unlimited possibilities.

**GET INSPIRED** 

Π