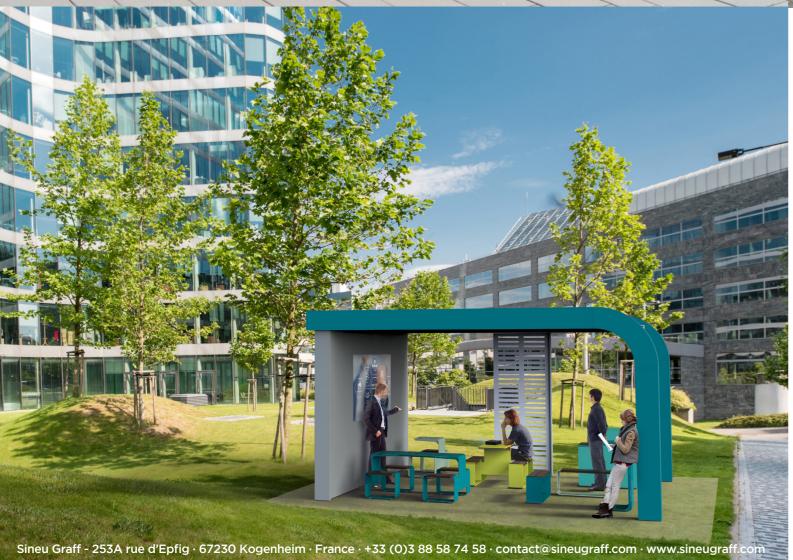

INSPIRATION SPACE'ROC<sup>®</sup> with Arobase furniture

## Space'roc® meets this demand. Its original shape and its characteristic roof make this solution identifiable: Space'roc becomes a real meeting place and enhances spaces. Space'roc<sup>®</sup> combines a sheltered and infinitely convertible space with an exterior facade with apparatus. Relax, work, play, talk, exercise.... There are unlimited possibilities.