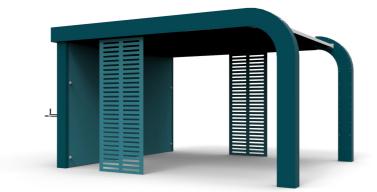

## Space'roc® meets this demand. Its original shape and its characteristic roof make this solution identifiable: Space'roc becomes a real meeting place and enhances spaces. Space'roc<sup>®</sup> combines a sheltered and infinitely convertible space with an exterior facade with apparatus. Relax, work, play, talk, exercise.... There are unlimited possibilities.