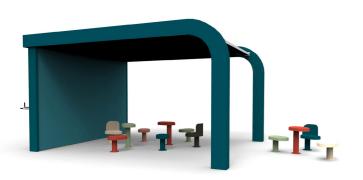

INSPIRATION SPACE'ROC<sup>®</sup> with Arobase furniture

## Space'roc® meets this demand. Its original shape and its characteristic roof make this solution identifiable: Space'roc becomes a real meeting place and enhances spaces. Space'roc<sup>®</sup> combines a sheltered and infinitely convertible space with an exterior facade with apparatus. Relax, work, play, talk, exercise.... There are unlimited possibilities.